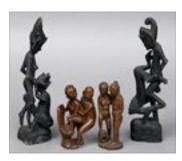

# Lot #426: THREE JAPANESE PORCELAIN GROUPS OF EROTIC COUPLES

The one lying on a gnarled wood bed, one on a mat, the last with no base, the largest 4 1/2 in. x 8 in. Estimate: \$ 400.00 - \$ 600.00

**Lot #427: JAPANESE CERAMIC OVAL DOUBLE-SIDED EROTIC PLAQUE** The one side relief molded with girl at tub, the reverse with amorous couple; together with a fabric picture. 9 1/2 in. x 8 in. and 4 in x 5 1/2 in. Estimate: \$ 100.00 - \$ 200.00