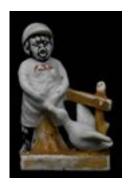

#### Lot #416: ENGRAVED IVORY PANEL OF A NUDE WOMAN

6 3/4 in. long Estimate: \$ 200.00 - \$ 400.00

Lot #417: GERMAN BISQUE FIGURE OF A BOY AND A DUCK

The duck attacking the boy, 2 3/4 in. x 1 3/4 in. Estimate: 100.00 - 200.00