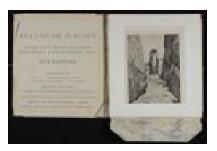

## Lots 401 - 410





### Lot #402: SIR WALTER ARMSTRONG

"Sir Joshua Reynolds," 3 volumes, Hachette et Cie, Paris, 1901 (MCMI), with 68 photographs and 6 facsimile lithographs in color, cloth bindings. 15 1/2 in. x 12 in. Estimate: \$ 80.00 - \$ 120.00



Lot #403: ARTHUR BAESSLER, "ANCIENT PERUVIAN ART..."

Four volumes; Karl W. Hiersemann, Leipzig, 1902-1903, Translated by A. H. Keane, with illustrations. 20 1/4 in. x 16 in. Estimate: 200.00 - 400.00



### Lot #404: HENRY MOORE, "HEADS FIGURES AND IDEAS"

George Rainbird, London, 1958 and New York Graphic Society, Greenwich, Conn. 18 1/2 in. x 13 1/2 in. Estimate: \$ 100.00 - \$ 200.00



#### Lot #405: KIYOSHI HASEGAWA

"L'Oeuvre Grave," printed in Japanese: board sleeve, 13 in. x 101/2 in. Estimate: 50.00 - 75.00







"Snorri the Sagas of the Viking