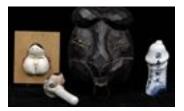

# Lot #425: TWO JAPANESE MINIATURE MASKS, A WOOD MASK AND A BUD VASE

The vase modeled as a phallus with blue characters.  $3 \frac{3}{4}$  in to  $9 \frac{3}{4}$  in. Estimate: 100.00 - 200.00