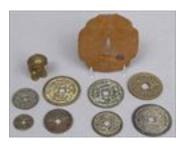

# Lot #434: TWO CHINESE PORCELAIN SNUFF BOTTLES WITH EROTIC SCENES

Each cylindrical with two scenes of couples, one with jade stopper. 2 3/4 in. and 2 7/8 in. Estimate: \$ 300.00 - \$ 500.00