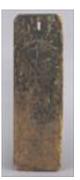

### Lot #448: INCISED WOOD MERCHANT'S SIGN

26 1/4 in. x 8 1/4 in. Estimate: \$ 40.00 - \$ 60.00