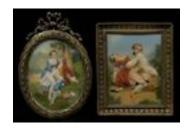

### Lot #409: PAIR OF EROTIC MINIATURES ON IVORY

The one horizontal, with couple on settee, the other vertical, with nude and two youths; incised ivory frames and gilt-metal borders,  $4 \ 1/2$  in. x  $5 \ 1/2$  in and  $5 \ 1/2$  in. x  $4 \ 1/2$  in. Estimate: \$ 400.00 - \$ 600.00