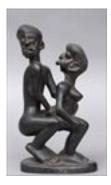

## Lot #441: THREE INDIAN CARVED IVORY EROTIC GROUPS AND A BONE PANEL

The largest, ganesh embracing a maiden, the smaller, each a couple, the relief with couple with fret border. 1 3/4 in. to 5 3/4 in. Estimate: \$ 100.00 - \$ 200.00