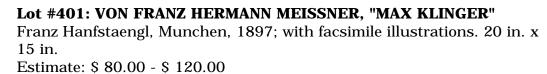

## Lots 401 - 410





### Lot #402: SIR WALTER ARMSTRONG

"Sir Joshua Reynolds," 3 volumes, Hachette et Cie, Paris, 1901 (MCMI), with 68 photographs and 6 facsimile lithographs in color, cloth bindings. 15 1/2 in. x 12 in. Estimate: \$ 80.00 - \$ 120.00



Lot #403: ARTHUR BAESSLER, "ANCIENT PERUVIAN ART..."

Four volumes; Karl W. Hiersemann, Leipzig, 1902-1903, Translated by A. H. Keane, with illustrations. 20 1/4 in. x 16 in. Estimate: 200.00 - 400.00



### Lot #404: HENRY MOORE, "HEADS FIGURES AND IDEAS"

George Rainbird, London, 1958 and New York Graphic Society, Greenwich, Conn. 18 1/2 in. x 13 1/2 in. Estimate: \$ 100.00 - \$ 200.00



#### Lot #405: KIYOSHI HASEGAWA

"L'Oeuvre Grave," printed in Japanese: board sleeve, 13 in. x 101/2 in. Estimate: 50.00 - 75.00







"Snorri the Sagas of the Viking K