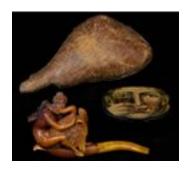

### Lot #408: MEERSCHAUM FIGURAL PIPE AND A SNUFF BOX

The pipe bowl carved as Leda and the Swan, amber mouth piece in leather case; the box with man holding glass in front of his face. 2 3/4 in. x 5 in. and 7/8 in x 3 in. Estimate: \$ 150.00 - \$ 250.00