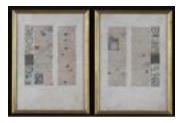

### Lot #446: FOUR AFRICAN BRONZE OR GILT-METAL GROUPS OF AMOROUS COUPLES 3 1/2 IN. X 5 1/4 IN. X 3 1/2 IN. Estimate: \$ 50.00 - \$ 100.00

**Lot #447: TWO LATIN MANUSCRIPT PAGES** Each, 13 1/8 in. x 9 3/8 in. (image, sight). Estimate: \$ 100.00 - \$ 200.00