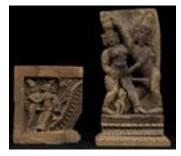

**Lot #439: TWO INDIAN CARVED WOOD EROTIC PANELS** 15 in. x 8 in. and 8 1/2 in. x 7 1/2 in. Estimate: \$ 150.00 - \$ 250.00

**Lot #440: SOUTHEAST ASIAN GILT BRONZE DEITY** Together with five Indian erotic groups and an Egyptian figure with erect phallus. 2 1/2 in. to 7 in. Estimate: \$ 300.00 - \$ 500.00