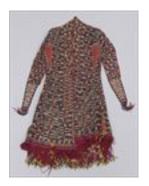

**Lot #459: NORTH GERMAN TAPESTRY PANEL: THE LAST SUPPER** 20 in. x 21 in. Estimate: \$ 150.00 - \$ 250.00

Lot #460: LATIN AMERICAN EMBROIDERED COAT 49 in. x 29 in. Estimate: \$ 100.00 - \$ 200.00

**END OF AUCTION** 