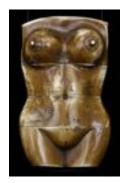

### Lot #436: AFRICAN HARDWOOD EROTIC CARVING

With label identifying the artist on the underside;  $10 \ 3/4$  in. x 6 in. x 3 1/2 in. Estimate:  $5 \ 50 \ 00$   $5 \ 75 \ 00$ 

Estimate: \$ 50.00 - \$ 75.00