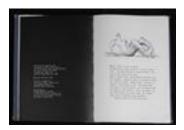

Lot #403: ARTHUR BAESSLER, "ANCIENT PERUVIAN ART..."

Four volumes; Karl W. Hiersemann, Leipzig, 1902-1903, Translated by A. H. Keane, with illustrations. 20 1/4 in. x 16 in. Estimate: 200.00 - 400.00