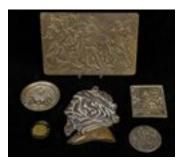

### Lot #408: MEERSCHAUM FIGURAL PIPE AND A SNUFF BOX

The pipe bowl carved as Leda and the Swan, amber mouth piece in leather case; the box with man holding glass in front of his face. 2 3/4 in. x 5 in. and 7/8 in x 3 in. Estimate: \$ 150.00 - \$ 250.00

### Lot #409: PAIR OF EROTIC MINIATURES ON IVORY

The one horizontal, with couple on settee, the other vertical, with nude and two youths; incised ivory frames and gilt-metal borders,  $4 \ 1/2$  in. x  $5 \ 1/2$  in and  $5 \ 1/2$  in. x  $4 \ 1/2$  in. Estimate: \$ 400.00 - \$ 600.00

### Lot #410: TWO EROTIC MINIATURES ON IVORY

Each with an amorous couple en plein air. Estimate: \$ 300.00 - \$ 500.00