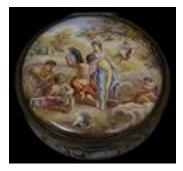

### Lots 411 - 420

**Lot #411: VIENNESE ENAMEL BOX** With erotic and other scenes. 3/4 in. tall and 2 3/8 in. diam. Estimate: \$ 300.00 - \$ 400.00

**Lot #412: TORTOISESHELL BOX WITH PAINTED EROTIC SCENE** Depicting a violinist playing for dancing couple, her gown removed by interior lever, gilt-metal border; 3 1/4 in. diam. Estimate: \$ 300.00 - \$ 500.00