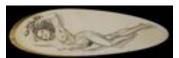

### Lot #409: PAIR OF EROTIC MINIATURES ON IVORY

The one horizontal, with couple on settee, the other vertical, with nude and two youths; incised ivory frames and gilt-metal borders,  $4 \ 1/2$  in. x  $5 \ 1/2$  in and  $5 \ 1/2$  in. x  $4 \ 1/2$  in. Estimate: \$ 400.00 - \$ 600.00