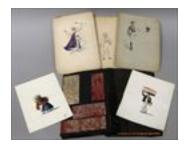

### Lot #457: COSTUME FASHION GROUP

Seven watercolor costume studies, a Fortuny folder with fabric samples and 15 Peruvian watercolors of peasants in native costume. Estimate: \$50.00 - \$80.00