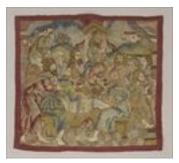

**Lot #459: NORTH GERMAN TAPESTRY PANEL: THE LAST SUPPER** 20 in. x 21 in. Estimate: \$ 150.00 - \$ 250.00

Lot #460: LATIN AMERICAN EMBROIDERED COAT 49 in. x 29 in. Estimate: \$ 100.00 - \$ 200.00

**END OF AUCTION** 