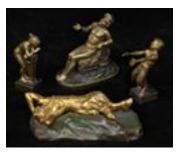

**Lot #418: ENAMEL MOUNTED GILT-METAL BOX** Together with another box and two miniature lithographs, all with erotic scenes. 1 7/8 in. to 3 1/2 in. Estimate: \$ 200.00 - \$ 400.00

**Lot #419: AUSTRIAN GILT-METAL FIGURE OF A SLEEPING SATYR** Together with a pair of child satyr and girl and a seated youth; 2 7/8 and 1 1/2 in. tall. Estimate: \$ 200.00 - \$ 400.00