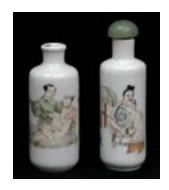

# Lot #434: TWO CHINESE PORCELAIN SNUFF BOTTLES WITH EROTIC SCENES

Each cylindrical with two scenes of couples, one with jade stopper. 2 3/4 in. and 2 7/8 in. Estimate: \$ 300.00 - \$ 500.00