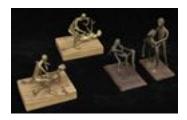

**Lot #428: FIVE TERRACOTTA EROTIC FIGURES** 3 1/2 in. to 7 1/2 in. tall Estimate: \$ 200.00 - \$ 300.00

**Lot #429: FIVE JAPANESE PORCELAIN SAKE CUPS** With erotic scenes. Estimate: \$ 200.00 - \$ 300.00