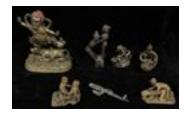

# Lot #426: THREE JAPANESE PORCELAIN GROUPS OF EROTIC COUPLES

The one lying on a gnarled wood bed, one on a mat, the last with no base, the largest 4 1/2 in. x 8 in. Estimate: \$ 400.00 - \$ 600.00

**Lot #427: JAPANESE CERAMIC OVAL DOUBLE-SIDED EROTIC PLAQUE** The one side relief molded with girl at tub, the reverse with amorous couple; together with a fabric picture. 9 1/2 in. x 8 in. and 4 in x 5 1/2 in. Estimate: \$ 100.00 - \$ 200.00

**Lot #428: FIVE TERRACOTTA EROTIC FIGURES** 3 1/2 in. to 7 1/2 in. tall Estimate: \$ 200.00 - \$ 300.00

**Lot #429: FIVE JAPANESE PORCELAIN SAKE CUPS** With erotic scenes. Estimate: \$ 200.00 - \$ 300.00