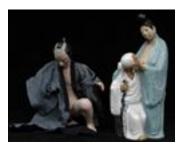

# Lot #426: THREE JAPANESE PORCELAIN GROUPS OF EROTIC COUPLES

The one lying on a gnarled wood bed, one on a mat, the last with no base, the largest 4 1/2 in. x 8 in. Estimate: \$ 400.00 - \$ 600.00

**Lot #427: JAPANESE CERAMIC OVAL DOUBLE-SIDED EROTIC PLAQUE** The one side relief molded with girl at tub, the reverse with amorous couple; together with a fabric picture. 9 1/2 in. x 8 in. and 4 in x 5 1/2 in. Estimate: \$ 100.00 - \$ 200.00