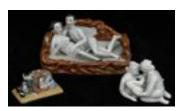

# Lot #426: THREE JAPANESE PORCELAIN GROUPS OF EROTIC COUPLES

The one lying on a gnarled wood bed, one on a mat, the last with no base, the largest 4 1/2 in. x 8 in. Estimate: \$ 400.00 - \$ 600.00

**Lot #427: JAPANESE CERAMIC OVAL DOUBLE-SIDED EROTIC PLAQUE** The one side relief molded with girl at tub, the reverse with amorous couple; together with a fabric picture. 9 1/2 in. x 8 in. and 4 in x 5 1/2 in. Estimate: \$ 100.00 - \$ 200.00