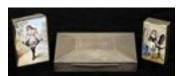

**Lot #418: ENAMEL MOUNTED GILT-METAL BOX** Together with another box and two miniature lithographs, all with erotic scenes. 1 7/8 in. to 3 1/2 in. Estimate: \$ 200.00 - \$ 400.00

**Lot #419: AUSTRIAN GILT-METAL FIGURE OF A SLEEPING SATYR** Together with a pair of child satyr and girl and a seated youth; 2 7/8 and 1 1/2 in. tall. Estimate: \$ 200.00 - \$ 400.00