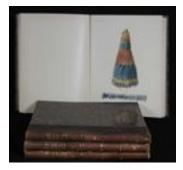

### Lot #402: SIR WALTER ARMSTRONG

"Sir Joshua Reynolds," 3 volumes, Hachette et Cie, Paris, 1901 (MCMI), with 68 photographs and 6 facsimile lithographs in color, cloth bindings. 15 1/2 in. x 12 in. Estimate: \$ 80.00 - \$ 120.00