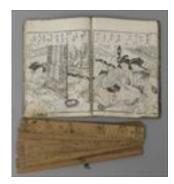

### Lot #424: JAPANESE WOODBLOCK EROTIC BOOK AND INCISED BAMBOO FAN

The fan with five sticks with couples at amorous pursuits. Estimate: \$50.00 - \$75.00