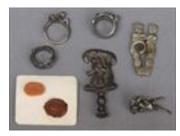

### Lot #444: GROUP OF EIGHT EROTIC ARTICLES

Comprising three rings, a cigar cutter, and pipe tamper, a miniature amorous couple and two wax seals. Estimate: \$ 100.00 - \$ 200.00

# Lot #445: FIVE METAL EROTIC MEDALLIONS OR PLAQUES AND INTAGLIO CARVING

Four relief-cast with couples at various amorous pursuits and two profiles. Estimate: \$ 300.00 - \$ 500.00