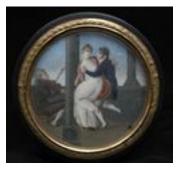

### Lot #409: PAIR OF EROTIC MINIATURES ON IVORY

The one horizontal, with couple on settee, the other vertical, with nude and two youths; incised ivory frames and gilt-metal borders,  $4 \ 1/2$  in. x  $5 \ 1/2$  in and  $5 \ 1/2$  in. x  $4 \ 1/2$  in. Estimate: \$ 400.00 - \$ 600.00