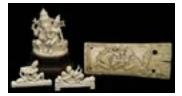

## Lot #441: THREE INDIAN CARVED IVORY EROTIC GROUPS AND A BONE PANEL

The largest, ganesh embracing a maiden, the smaller, each a couple, the relief with couple with fret border. 1 3/4 in. to 5 3/4 in. Estimate: \$ 100.00 - \$ 200.00

### Lot #442: FOUR INDIAN BRASS EROTIC FIGURAL WEIGHTS

Each modeled as a couple in amorous embrace, flat backs, 25/8 in. to 23/4 in. tall. Estimate: 100.00 - 200.00