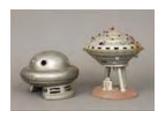

11 5/8 and 13 5/8 in.

Estimate: \$ 50.00 - \$ 100.00

Lot #365: Pair of Art Deco Aluminum Table Lamps

12 in., 5 3/4 in. diam.

Estimate: \$ 50.00 - \$ 100.00

Lot #366: Two Late 20th C. Space Ship-Form Table Lamps

Ceramic; 6 and 9 3/4 in. Estimate: \$ 25.00 - \$ 75.00

Lot #367: Pair of Modern Enameled Metal Desk Lamps in the Manner of Christian Dell

21 1/2 in.

Estimate: \$ 300.00 - \$ 600.00

Lot #368: Albert Cheuret, Pair of Gilt-Metal and Alabaster 'Tulip' Table Lamps