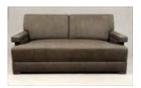

**Lot #388: Contemporary Upholstered Sofa** 33 x 66 in.

Estimate: \$ 400.00 - \$ 600.00

Lot #389: Pair of Modern Red Lacquered Triangular Side Tables in the Style of Frank Lloyd Wright

17 3/4 x 31 3/4 x 31 3/4 in. Estimate: \$ 100.00 - \$ 200.00