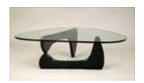

### Lots 381 - 390

Lot #381: Set of Eight English Arts and Crafts Mahogany Cane-Seat Armchairs

31 1/2 x 21 1/4 in.

Estimate: \$ 400.00 - \$ 600.00

**Lot #382:NO LOT** 

Lot #383: Isamu Noguchi for Herman Miller, Black Lacquer and Glass 'IN-50' Coffee Table

15 3/4 x 50 in.

Estimate: \$ 500.00 - \$ 700.00

Lot #384: David Rowland for Thonet, Nineteen Chrome-Plated and Vinyl-Coated 'Sof-Tech' Chairs

Comprising twelve armchairs, three side chairs and four bar

chairs; 42 x 21 1/2 x 18 in. Estimate: \$ 700.00 - \$ 900.00