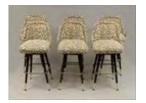

Lot #395: Modern Rattan-Covered Table

28 1/2 x 60 x 27 in.

Estimate: \$ 300.00 - \$ 500.00

Lot #396: Set of Six Mid-Century Modern Ebonized Wood and Tubular Metal Bar Stools with Later Leopard-Print Upholstered Swivel Seats