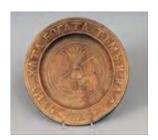

**Lot #333: Russian Carved Wood Bread Plate** 10 in. diam. Estimate: \$ 50.00 - \$ 75.00

Lot #334: Pair of Modern Glass Bowls 3 in., 13 in. diam. Estimate: \$ 50.00 - \$ 100.00

Lot #335: Kew Blas Iridescent Glass Vase, Union Glass Co. Signed; 6 1/4 in.