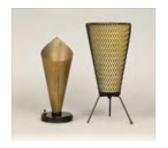

Together with an aluminum halogen table lamp; mid-century lamp 8 1/2 in., 10 in. diam.

Estimate: \$ 25.00 - \$ 50.00

Lot #357: Three Mid-Century Modern Rock Cluster Table Lamps

4 1/2 to 15 in.

Estimate: \$ 30.00 - \$ 50.00