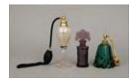

Lot #330: Art Deco-Style Amethyst Glass Scent Bottle, an Iridescent Glass Atomizer and a Green Glass Atomizer

5 1/2 to 7 3/4 in.

Estimate: \$ 25.00 - \$ 50.00