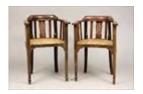

### Lots 381 - 390

Lot #381: Set of Eight English Arts and Crafts Mahogany Cane-Seat Armchairs

31 1/2 x 21 1/4 in.

Estimate: \$ 400.00 - \$ 600.00

**Lot #382:NO LOT** 

Lot #383: Isamu Noguchi for Herman Miller, Black Lacquer and Glass 'IN-50' Coffee Table