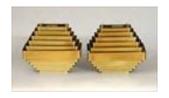

## Lot #302: Russel Wright 'Iroquois' Lettuce Green-Glaze Part Dinner Service

Comprising five dinner plates (10 in. diam.), four bread and butter plates (6 1/2 in. diam.), two fruit bowls (5 1/4 in. diam.), one cereal bowl, two tea cups, three saucers, two open serving bowls, a divided serving bowl, a dish (missing cover), an oval platter and a cream pitcher.