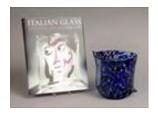

# Lot #352: Fulvio Bianconi for Venini, Glass Vase

Acid-stamped mark, 7 1/4 x 7 in. Together with "Italian Glass: Murano/Milan, 1930-1970," Helmut

Ricke, ed.

Estimate: \$ 500.00 - \$ 600.00

Lot #353: Art Nouveau Silver-Overlay Glazed Pottery Vase