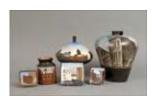

Estimate: \$ 50.00 - \$ 75.00

**Lot #348: Seven Art Pottery and Art Glass Articles** 

Tallest 4 in.

Estimate: \$ 50.00 - \$ 75.00

Lot #349: Russel Wright 'Iroquois' Ice Blue-Glaze Part Dinner Service

Comprising five dinner plates (10 in. diam.), two cups, one saucer, covered vegetable bowl, oval platter (12 in. wide) and a water pitcher. Together with five 'Iroquois' and 'American Modern' dinner plates, two 'Sterling Hotel' blueberry tea cups and two 'Sterling Hotel' pepper bread & butter plates.