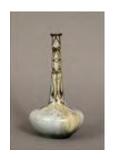

## Lot #318: Emile Gallé Enameled Glass Vase with Thistle Decoration

Signed and marked with the croix de Lorraine; 3 x 5 1/2 in.

Estimate: \$ 200.00 - \$ 300.00