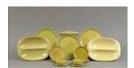

## Lot #329: Ten Pairs of Molded Plastic 'Venus de Milo' Salt and Pepper Shakers

Together with an enameled metal bread box and a molded plastic

Venus de Milo figure; shakers 3 7/8 in.

Estimate: \$ 50.00 - \$ 100.00