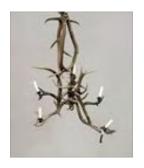

Estimate: \$ 800.00 - \$ 1200.00

Lot #375A: Antler Six-Light Chandelier

40 in., 32 1/2 in. diam.

Estimate: \$ 700.00 - \$ 1000.00

Lot #376: Cameo-Style Glass Hanging Fixture

Signed "Hug"; 24 1/2 in., 13 1/2 in. diam.