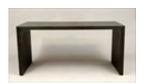

29 1/4 x 50 x 24 in.

Estimate: \$ 300.00 - \$ 600.00

Lot #387: Jorge Ferrari-Hardoy, Antonio Bonet and Juan Kurchan, Three 'Butterfly' Chairs with Leather Slings

33 1/2 x 32 x 30 in.

Estimate: \$ 500.00 - \$ 800.00