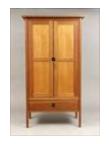

### Lots 391 - 400

Lot #391: Contemporary Cherrywood Cabinet

71 x 36 x 20 in.

Estimate: \$ 400.00 - \$ 600.00

Lot #392: Brueton "Zephyr" Cantilevered Occasional

**Table** 

20 1/2 x 39 in.

Estimate: \$ 200.00 - \$ 400.00