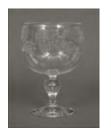

# Lot #309: Steuben Glass Goblet Etched with Grape Clusters and Hebraic Inscription $\,$

Marked and signed "BXW"; 7 7/8 in., 5 in. diam.

Estimate: \$ 100.00 - \$ 150.00