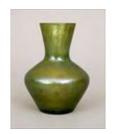

Lot #305: Emile Gallé Cameo Glass Vase

Signed; 13 1/4 in., 8 3/4 in. Estimate: \$ 300.00 - \$ 600.00