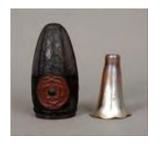

Lot #305: Emile Gallé Cameo Glass Vase

Signed; 13 1/4 in., 8 3/4 in. Estimate: \$ 300.00 - \$ 600.00