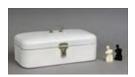

## Lot #329: Ten Pairs of Molded Plastic 'Venus de Milo' Salt and Pepper Shakers

Together with an enameled metal bread box and a molded plastic

Venus de Milo figure; shakers 3 7/8 in.

Estimate: \$ 50.00 - \$ 100.00