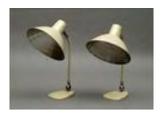

Estimate: \$ 100.00 - \$ 200.00

Lot #303: Art Deco Sterling Silver Centerpiece Bowl, Reed and Barton

4 1/2 x 11 in.

Estimate: \$ 250.00 - \$ 350.00

Lot #304: Diehl Aluminum Table Fan

19 in.

Estimate: \$ 25.00 - \$ 75.00