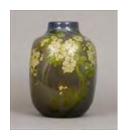

Lot #305: Emile Gallé Cameo Glass Vase

Signed; 13 1/4 in., 8 3/4 in. Estimate: \$ 300.00 - \$ 600.00