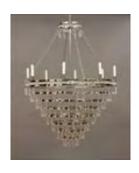

Estimate: \$ 800.00 - \$ 1200.00

Lot #375A: Antler Six-Light Chandelier

40 in., 32 1/2 in. diam.

Estimate: \$ 700.00 - \$ 1000.00

Lot #376: Cameo-Style Glass Hanging Fixture

Signed "Hug"; 24 1/2 in., 13 1/2 in. diam.

Estimate: \$ 200.00 - \$ 400.00

Lot #377: Angelo Mangiarotti, 'Lesbo' Table Lamp

14 in., 20 in. diam. Provenance: Property from

the Estate of Von Sung Yang. Estimate: \$ 300.00 - \$ 600.00

Lot #378: Art Deco-Style Brass and Pink Glass Chandelier