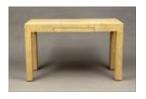

29 1/4 x 50 x 24 in.

Estimate: \$ 300.00 - \$ 600.00

Lot #387: Jorge Ferrari-Hardoy, Antonio Bonet and Juan Kurchan, Three 'Butterfly' Chairs with Leather Slings

33 1/2 x 32 x 30 in.

Estimate: \$ 500.00 - \$ 800.00