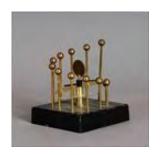

# Lot #337: Pair of Arts and Crafts Wrought-Iron Winged Serpent-Form Ornaments

10 x 13 1/2 in.

Estimate: \$ 15.00 - \$ 30.00