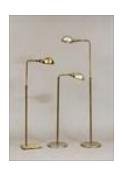

# Lot #373: Two Koch and Lowry Brass Adjustable Floor Lamps

Together with another brass floor lamp; 46 1/2 to 46 3/4 in. Provenance: The Estate of

Mary Warburg.

Estimate: \$ 300.00 - \$ 600.00