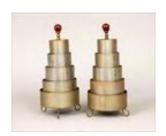

Lot #343: Tiffany Studios Favrile Glass Candle Lamp

Signed; 12 1/2 in., 7 1/4 in. diam. Estimate: \$ 100.00 - \$ 200.00

Lot #344: Austrian Art Nouveau Gilt and Green-Glazed Porcelain Vase

Marked. Together with a Ginori Egyptian-style porcelain tea cup & saucer and a Nippon porcelain tea cup & saucer; vase 9 in.