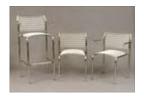

15 3/4 x 50 in.

Estimate: \$ 500.00 - \$ 700.00

Lot #384: David Rowland for Thonet, Nineteen Chrome-Plated and Vinyl-Coated 'Sof-Tech' Chairs

Comprising twelve armchairs, three side chairs and four bar

chairs; 42 x 21 1/2 x 18 in. Estimate: \$ 700.00 - \$ 900.00