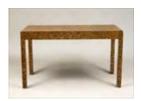

29 1/4 x 50 x 24 in.

Estimate: \$ 300.00 - \$ 600.00

Lot #387: Jorge Ferrari-Hardoy, Antonio Bonet and Juan Kurchan, Three 'Butterfly' Chairs with Leather Slings

33 1/2 x 32 x 30 in.

Estimate: \$ 500.00 - \$ 800.00