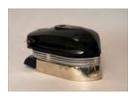

Estimate: \$ 100.00 - \$ 200.00

Lot #303: Art Deco Sterling Silver Centerpiece Bowl, Reed and Barton

4 1/2 x 11 in.

Estimate: \$ 250.00 - \$ 350.00

Lot #304: Diehl Aluminum Table Fan

19 in.

Estimate: \$ 25.00 - \$ 75.00