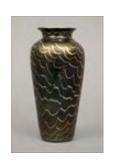

Lot #305: Emile Gallé Cameo Glass Vase

Signed; 13 1/4 in., 8 3/4 in. Estimate: \$ 300.00 - \$ 600.00