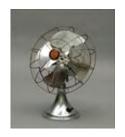

Estimate: \$ 100.00 - \$ 200.00

Lot #303: Art Deco Sterling Silver Centerpiece Bowl, Reed and Barton

4 1/2 x 11 in.

Estimate: \$ 250.00 - \$ 350.00

Lot #304: Diehl Aluminum Table Fan

19 in.

Estimate: \$ 25.00 - \$ 75.00