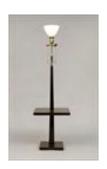

## Lot #374: Tommi Parzinger, Brass-Mounted Stained Wood Floor Lamp with Table

62 1/2 x 18 x 18 in.

Estimate: \$ 50.00 - \$ 75.00

Lot #375: Pair of Art Deco-Style Rosewood and Aluminum Torcheres

68 1/4 in., 12 in. diam.