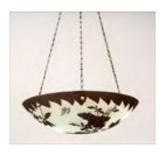

Estimate: \$ 800.00 - \$ 1200.00

Lot #375A: Antler Six-Light Chandelier

40 in., 32 1/2 in. diam.

Estimate: \$ 700.00 - \$ 1000.00

Lot #376: Cameo-Style Glass Hanging Fixture

Signed "Hug"; 24 1/2 in., 13 1/2 in. diam.