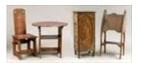

Lot #385: Arts and Crafts Magazine Cabinet, Fall-Front Desk, Bench-Table and Chair with Alphonse Mucha-Inspired Pyrographic Decoration

Desk 44 1/4 x 20 1/2 x 13 1/2 in. Estimate: \$ 400.00 - \$ 600.00

**Lot #386: Modern Burlwood Console Table with Two Drawers** 