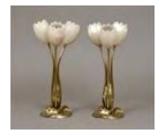

#### Lot #339: Gabriel Argy-Rousseau, Pâte-de-Verre 'Rosaces' Veilleuse

Signed. Together with a Tiffany Studios Favrile glass shade, signed "L.C.T."; veilleuse 6 1/2 in., 2 3/4 in. diam.

Estimate: \$ 50.00 - \$ 100.00