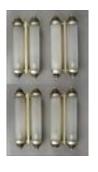

# Lot #309: Steuben Glass Goblet Etched with Grape Clusters and Hebraic Inscription $\,$

Marked and signed "BXW"; 7 7/8 in., 5 in. diam.

Estimate: \$ 100.00 - \$ 150.00