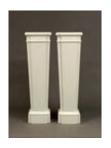

43 1/2 x 19 in.

Estimate: \$ 200.00 - \$ 300.00

Lot #397: Pair of Contemporary White-Painted Pedastals

44 x 12 1/2 x 13 in.

Estimate: \$ 200.00 - \$ 300.00

Lot #398: Modern Rattan-Covered Console Table

29 3/4 x 48 x 24 in.