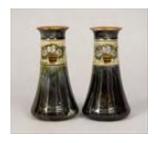

**Lot #333: Russian Carved Wood Bread Plate** 10 in. diam. Estimate: \$ 50.00 - \$ 75.00

Lot #334: Pair of Modern Glass Bowls 3 in., 13 in. diam. Estimate: \$ 50.00 - \$ 100.00

Lot #335: Kew Blas Iridescent Glass Vase, Union Glass Co. Signed; 6 1/4 in.