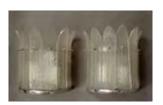

## Lot #310: Weskey Anderegg (b. 1958): Two Raku-Fired Ceramic Cups and Saucers

Signed and dated; 5 1/2 and 6 1/2 in. Provenance: Sollo Rago

Auctions, October 27, 2007, lots, 62 and 63.

Estimate: \$ 1000.00 - \$ 2000.00