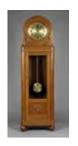

Lot #393: Harry Bertoia for Knoll, Three Black Enameled Wire-Frame Side Chairs

30 x 21 in.

Estimate: \$ 400.00 - \$ 600.00

Lot #394: Art Deco Carved Oak Tall-Case Clock

75 1/2 x 22 x 11 3/4 in.

Estimate: \$ 300.00 - \$ 600.00