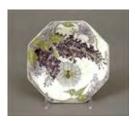

Signed; 10 1/4 in.

Estimate: \$ 75.00 - \$ 125.00

Lot #347: Rozenburg Eggshell Porcelain Octagonal Saucer, Decorated by Samuel Schellink

Printed factory mark, decorator's monogram and painted year

code; 5 x 5 in.

Estimate: \$ 50.00 - \$ 75.00

**Lot #348: Seven Art Pottery and Art Glass Articles** 

Tallest 4 in.

Estimate: \$ 50.00 - \$ 75.00

Lot #349: Russel Wright 'Iroquois' Ice Blue-Glaze Part Dinner Service

Comprising five dinner plates (10 in. diam.), two cups, one saucer, covered vegetable bowl, oval platter (12 in. wide) and a water pitcher. Together with five 'Iroquois' and 'American Modern' dinner plates, two 'Sterling Hotel' blueberry tea cups and two 'Sterling Hotel' pepper bread & butter plates.