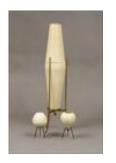

### Lot #358: French Art Deco Turquoise-Glazed Ceramic Table Lamp

Together with a brass and oak table lamp; ceramic

lamp 19 in.

Estimate: \$ 200.00 - \$ 400.00

Lot #359: Two Mid-Century Modern Rock Cluster Table Lamps