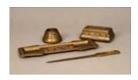

### Lots 311 - 320

Lot #311: Tiffany Studios Bronze 'American Indian' Pattern Four-Piece Desk Set

Comprising a pen tray, stamp box, inkwell and letter opener; stamp box 1 7/8 in., pen tray 11 1/4 in.

Estimate: \$ 500.00 - \$ 700.00