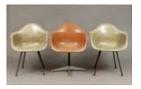

Lot #390: Charles and Ray Eames for Herman Miller, Pair of Molded Fiberglass and Metal 'DAX' Armchairs and a 'DAL' Armchair

DAX chairs 31 1/8 x 25 in. Estimate: \$ 400.00 - \$ 800.00