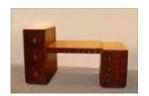

ee Black Enameled Wire-Frame Side Chairs

30 x 21 in.

Estimate: \$ 400.00 - \$ 600.00



Lot #394: Art Deco Carved Oak Tall-Case Clock

75 1/2 x 22 x 11 3/4 in.

Estimate: \$ 300.00 - \$ 600.00



Lot #395: Modern Rattan-Covered Table

28 1/2 x 60 x 27 in.

Estimate: \$ 300.00 - \$ 500.00



Lot #396: Set of Six Mid-Century Modern Ebonized Wood and Tubular Metal Bar Stools with Later Leopard-Print Upholstered Swivel Seats

43 1/2 x 19 in.

Estimate: \$ 200.00 - \$ 300.00



Lot #397: Pair of Contemporary White-Painted Pedastals

44 x 12 1/2 x 13 in.

Estimate: \$ 200.00 - \$ 300.00



Lot #398: Modern Rattan-Covered Console Table

29 3/4 x 48 x 24 in.

Estimate: \$ 300.00 - \$ 500.00



Lot #399: Karl Springer, Three Limed Oak Bar Stools

42 1/2 x 24 in.

Estimate: \$ 300.00 - \$ 600.00



Lot #400: Attributed to Pierre-Paul Montagnac, Art

**Deco Figured Walnut Desk and Chair** 

Desk 42 3/4 x 74 1/4 x 34 1/4 in. Estimate: \$ 2000.00 - \$ 4000.00

Next Next