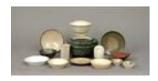

#### Lot #340: Six Studio Pottery Articles

Each painted with streetscape, signed "L. Buzio" and dated; tallest 12 3/4 in.

Estimate: \$ 50.00 - \$ 75.00