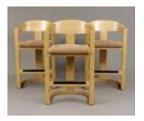

Lot #395: Modern Rattan-Covered Table

28 1/2 x 60 x 27 in.

Estimate: \$ 300.00 - \$ 500.00

Lot #396: Set of Six Mid-Century Modern Ebonized Wood and Tubular Metal Bar Stools with Later Leopard-Print Upholstered Swivel Seats