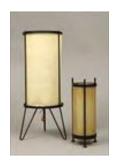

## Lots 361 - 370

**Lot #361: Three Modern Chrome and Glass Table Lamps** 

7 1/2 to 10 1/2 in.

Estimate: \$ 30.00 - \$ 60.00

**Lot #362: Two Mid-Century Modern Paper** and Enameled Metal Table Lamps

17 and 29 1/2 in.

Estimate: \$80.00 - \$120.00

Lot #363: Three Mid-Century Modern Molded Plastic and Enameled Metal or Brass Table Lamps

8 3/4 and 28 in.

Estimate: \$ 75.00 - \$ 125.00

Lot #364: Two Mid-Century Modern Table Lamps