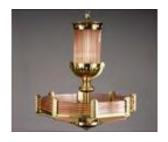

# Lot #373: Two Koch and Lowry Brass Adjustable Floor Lamps

Together with another brass floor lamp; 46 1/2 to 46 3/4 in. Provenance: The Estate of

Mary Warburg.

Estimate: \$ 300.00 - \$ 600.00