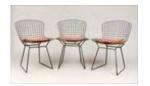

Lot #393: Harry Bertoia for Knoll, Three Black Enameled Wire-Frame Side Chairs

30 x 21 in.

Estimate: \$ 400.00 - \$ 600.00

Lot #394: Art Deco Carved Oak Tall-Case Clock

75 1/2 x 22 x 11 3/4 in.

Estimate: \$ 300.00 - \$ 600.00