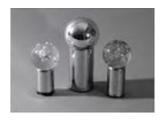

Ceramic; 6 and 9 3/4 in. Estimate: \$ 25.00 - \$ 75.00

Lot #367: Pair of Modern Enameled Metal Desk Lamps in the Manner of Christian Dell

21 1/2 in.

Estimate: \$ 300.00 - \$ 600.00

Lot #368: Albert Cheuret, Pair of Gilt-Metal and Alabaster 'Tulip' Table Lamps