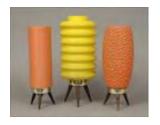

Together with an aluminum halogen table lamp; mid-century lamp 8 1/2 in., 10 in. diam.

Estimate: \$ 25.00 - \$ 50.00

Lot #357: Three Mid-Century Modern Rock Cluster Table Lamps

4 1/2 to 15 in.

Estimate: \$ 30.00 - \$ 50.00

### Lot #358: French Art Deco Turquoise-Glazed Ceramic Table Lamp

Together with a brass and oak table lamp; ceramic

lamp 19 in.

Estimate: \$ 200.00 - \$ 400.00

Lot #359: Two Mid-Century Modern Rock Cluster Table Lamps