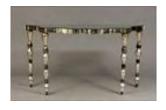

29 1/4 x 50 x 24 in.

Estimate: \$ 300.00 - \$ 600.00

Lot #387: Jorge Ferrari-Hardoy, Antonio Bonet and Juan Kurchan, Three 'Butterfly' Chairs with Leather Slings

33 1/2 x 32 x 30 in.

Estimate: \$ 500.00 - \$ 800.00