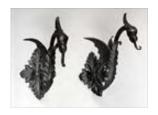

# Lot #337: Pair of Arts and Crafts Wrought-Iron Winged Serpent-Form Ornaments

10 x 13 1/2 in.

Estimate: \$ 15.00 - \$ 30.00