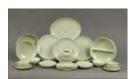

## Lot #302: Russel Wright 'Iroquois' Lettuce Green-Glaze Part Dinner Service

Comprising five dinner plates (10 in. diam.), four bread and butter plates (6 1/2 in. diam.), two fruit bowls (5 1/4 in. diam.), one cereal bowl, two tea cups, three saucers, two open serving bowls, a divided serving bowl, a dish (missing cover), an oval platter and a cream pitcher.

Estimate: \$ 100.00 - \$ 200.00

Lot #303: Art Deco Sterling Silver Centerpiece Bowl, Reed and Barton

4 1/2 x 11 in.

Estimate: \$ 250.00 - \$ 350.00

Lot #304: Diehl Aluminum Table Fan

19 in.

Estimate: \$ 25.00 - \$ 75.00