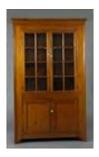

**Lot #153: Federal Maple Candlestand** 28 x 17 1/4 x 15 in. Estimate: \$ 200.00 - \$ 400.00

**Lot #154: Federal Pine Corner Cupboard** 6 ft. 10 1/2 in. x 43 1/2 in. x 22 in. Estimate: \$ 700.00 - \$ 900.00