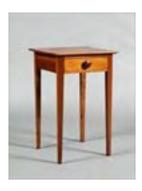

Lot #133: American Pine Dough Box 28 1/2 x 37 1/4 x 20 in. Estimate: \$ 200.00 - \$ 400.00

Lot #134: Federal Brown-Painted Pine Blanket Chest 22 1/2 x 43 x 17 1/2 in. Estimate: \$ 300.00 - \$ 500.00

Lot #135: Late Federal Cherry Stand 28 x 20 x 18 3/4 in. Estimate: \$ 200.00 - \$ 400.00