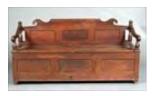

#### Lot #199: Coalbrookdale-Type White-Painted Cast-Iron Garden Bench

Provenance: Sotheby's London, Sommers Place, Billinghurst, Garden Statuary Sale 5/19/98, Lot 355.

Estimate: \$ 500.00 - \$ 800.00