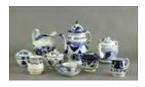

#### Lot #104: Five Assorted Staffordshire Blue Transfer-Printed Tea Articles

Including three teapots, a sugar bowl and a cream pitcher; largest teapot 6  $1/4 \ge 11 \ 1/2$  in. Estimate: \$ 300.00 - \$ 500.00

#### Lot #105: English Transfer-Printed and Polychromed Ironstone Part Tea Service

Comprising a teapot, sugar bowl, cream pitcher, milk jug, six tea bowls, six saucers, waste bowl, six plates and a cake plate; milk jug  $8 3/4 \ge 7 1/8$  in. Estimate: \$150.00 - \$250.00