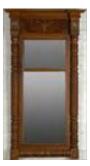

Lot #166A: George III-Style Figured Walnut Leather-Inset Partner's Desk 30 1/2 x 72 x 44 in. Estimate: \$ 1000.00 - \$ 1500.00

Lot #167: Federal-Style Brass-Mounted Mahogany Pier Mirror 43 3/4 x 24 1/4 in. Estimate: \$ 300.00 - \$ 500.00