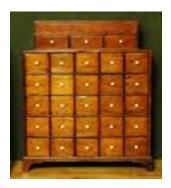

Lot #136: Federal Maple Drop-Leaf Table 27 1/2 x 19 1/4 in. (38 3/4 in. open) x 36 1/2 in. Estimate: \$ 300.00 - \$ 500.00

Lot #137: American Pine Apothecary Chest Together with a three-drawer lifttop chest; apothecary chest 38 x 40 x 11 3/4 in. Estimate: \$ 400.00 - \$ 600.00