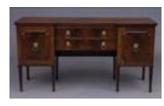

Lot #183: Regency Mahogany Reverse-Breakfront Sideboard 37 1/4 in. x 6 ft. x 24 in. Estimate: \$ 500.00 - \$ 1000.00

Lot #184: Louis XV-Style Walnut Draw-Leaf Dining Table 29 1/4 x 54 1/2 x 35 in. Estimate: \$ 500.00 - \$ 700.00