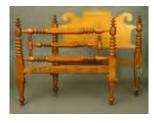

Lot #146A: Late Federal Maple Low-Post Bed Components Including four turned posts and a headboard; posts 58 in.. Estimate: \$ 200.00 - \$ 300.00

Lot #147: American Pine Table with Drawer 29 x 52 1/2 x 37 in. Estimate: \$ 300.00 - \$ 600.00