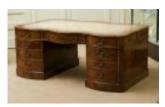

Lot #166A: George III-Style Figured Walnut Leather-Inset Partner's Desk 30 1/2 x 72 x 44 in. Estimate: \$ 1000.00 - \$ 1500.00

Lot #167: Federal-Style Brass-Mounted Mahogany Pier Mirror 43 3/4 x 24 1/4 in. Estimate: \$ 300.00 - \$ 500.00