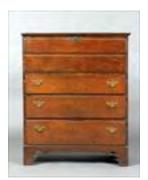

# Lots 131 - 140

Lot #131: Federal-Style Cherry and Maple Chest of Drawers 35 1/4 x 40 1/2 x 18 1/4 in. Estimate: \$ 300.00 - \$ 500.00

Lot #132: American Brown-Painted Pine Hanging Cupboard 21 x 25 x 10 1/4 in. Estimate: \$ 500.00 - \$ 800.00