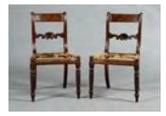

Lot #185: Victorian Parcel-Gilt Walnut Wall Mirror 40 x 26 in. Estimate: \$ 50.00 - \$ 75.00

Lot #186: Pair of Regency Carved Mahogany Side Chairs 32 1/4 x 18 3/4 x 19 1/2 in. Estimate: \$ 200.00 - \$ 400.00