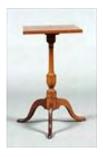

**Lot #153: Federal Maple Candlestand** 28 x 17 1/4 x 15 in. Estimate: \$ 200.00 - \$ 400.00

**Lot #154: Federal Pine Corner Cupboard** 6 ft. 10 1/2 in. x 43 1/2 in. x 22 in. Estimate: \$ 700.00 - \$ 900.00