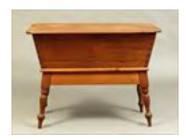

Lot #133: American Pine Dough Box 28 1/2 x 37 1/4 x 20 in. Estimate: \$ 200.00 - \$ 400.00

Lot #134: Federal Brown-Painted Pine Blanket Chest 22 1/2 x 43 x 17 1/2 in. Estimate: \$ 300.00 - \$ 500.00

Lot #135: Late Federal Cherry Stand 28 x 20 x 18 3/4 in. Estimate: \$ 200.00 - \$ 400.00