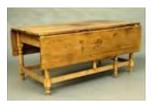

Lot #172: Régence-Style Carved Beechwood Fauteuil 40 x 29 1/2 x 37 in. Estimate: \$ 200.00 - \$ 300.00

Lot #173: George I-Style Oak Drop-Leaf Table 27 1/2 x 39 1/2 x 18 in. Estimate: \$ 600.00 - \$ 800.00