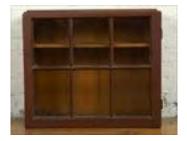

#### Lot #145: American Pine Cupboard 5 ft. 10 in. x 41 in. x 16 3/4 in. Estimate: \$ 300.00 - \$ 500.00

Lot #146: Chippendale Cherry Slant-Front Desk 39 x 36 x 18 1/4 in. Estimate: \$ 400.00 - \$ 700.00