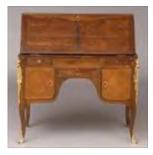

#### Lot #165: George III Mahogany Bureau

42 x 42 1/4 x 20 in. Estimate: \$ 800.00 - \$ 1200.00

Lot #166: Moorish Mother-of-Pearl Inlaid Hardwood Hexagonal Occasional Table 20 x 17 x 17 in. Estimate: \$ 75.00 - \$ 100.00