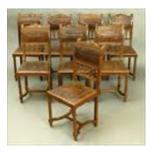

Lot #193: Set of Eight Henri II-Style Carved Walnut Leather-Upholstered Dining Side Chairs

37 5/8 x 15 1/2 x 19 1/2 in. Estimate: \$400.00 - \$600.00

Lot #194: American Classical Grain-Painted Chest of Drawers 4 ft. 2 in. x 43 x 19 1/2 in. Estimate: \$ 500.00 - \$ 700.00