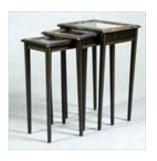

Lot #197: Set of Three Chinoiserie-Style Black Japanned Nesting Tables 22 1/2 x 15 x 12 in. Estimate: \$ 80.00 - \$ 120.00

**Lot #198: Pine Gate-Leg Table** 29 5/8 x 64 1/2 x 35 1/2 in. (64 in. open). Estimate: \$ 500.00 - \$ 700.00