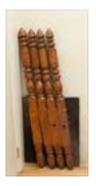

Lot #146A: Late Federal Maple Low-Post Bed Components Including four turned posts and a headboard; posts 58 in.. Estimate: \$ 200.00 - \$ 300.00

Lot #147: American Pine Table with Drawer 29 x 52 1/2 x 37 in. Estimate: \$ 300.00 - \$ 600.00