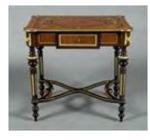

Lot #166A: George III-Style Figured Walnut Leather-Inset Partner's Desk 30 1/2 x 72 x 44 in. Estimate: \$ 1000.00 - \$ 1500.00

Lot #167: Federal-Style Brass-Mounted Mahogany Pier Mirror 43 3/4 x 24 1/4 in. Estimate: \$ 300.00 - \$ 500.00