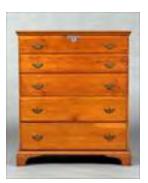

# Lots 131 - 140

Lot #131: Federal-Style Cherry and Maple Chest of Drawers 35 1/4 x 40 1/2 x 18 1/4 in. Estimate: \$ 300.00 - \$ 500.00

Lot #132: American Brown-Painted Pine Hanging Cupboard 21 x 25 x 10 1/4 in. Estimate: \$ 500.00 - \$ 800.00