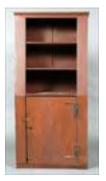

Lot #130: Federal Red-Painted Corner Cupboard

6 ft. 4 in. x 44 1/2 in. x 21 1/4 in. Estimate: \$ 500.00 - \$ 800.00

Back