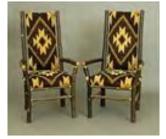

#### Lot #174: Set of Eight Adirondack Hickory Split Seat Chairs

Comprising six side chairs and two armchairs. Together with a stool; armchairs  $36 \ 1/4 \ x \ 20 \ 3/4 \ x \ 21 \ 1/4 \ in.$ Estimate: \$ 200.00 - \$ 400.00