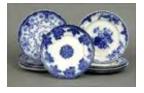

# Lots 101 - 110

Lot #101: Eleven Asssorted Staffordshire Flow Blue Plates 9 3/4 to 10 in. diam. Estimate: \$ 150.00 - \$ 250.00

Lot #102: Twelve Assorted Staffordshire Blue Transfer-Printed Table Articles

# Lot #106: Five Assorted Staffordshire Flow Blue Plates

Together with a J. & E. Mayer blue transfer-printed 'Homeward Bound' plate; Flow Blue plates 10 to 10 1/2 in. diam. Estimate: \$ 50.00 - \$ 75.00