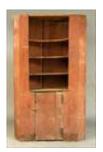

Lot #130: Federal Red-Painted Corner Cupboard

6 ft. 4 in. x 44 1/2 in. x 21 1/4 in. Estimate: \$ 500.00 - \$ 800.00

Back