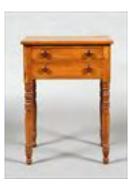

Lot #143: Federal Maple Work Table 27 1/4 x 19 1/2 x 17 3/4 in. Estimate: \$ 400.00 - \$ 600.00

Lot #144: Late Federal Pine Washstand 34 x 20 x 18 in. Estimate: \$ 200.00 - \$ 400.00