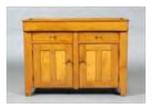

## Lots 151 - 160

**Lot #151: American Pine Dry Sink** 30 1/2 x 43 x 19 1/2 in. Estimate: \$ 300.00 - \$ 500.00

**Lot #152: Federal Pine Cupboard** 6 ft. 5 in. x 47 1/2 in. x 16 1/4 in Estimate: \$ 600.00 - \$ 800.00