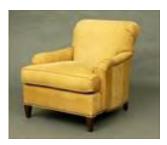

Lot #168: Contemporary Leather-Upholstered Club Chair 34 x 32 x 41 1/2 in. Estimate: \$ 400.00 - \$ 600.00

Lot #169: Art Nouveau Carved Mahogany Settee 36 x 50 1/2 x 23 in. Estimate: \$ 400.00 - \$ 600.00