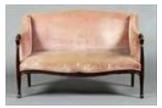

Lot #168: Contemporary Leather-Upholstered Club Chair 34 x 32 x 41 1/2 in. Estimate: \$ 400.00 - \$ 600.00

Lot #169: Art Nouveau Carved Mahogany Settee 36 x 50 1/2 x 23 in. Estimate: \$ 400.00 - \$ 600.00