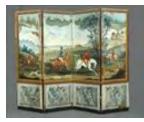

#### Lot #200: Wallpaper Four-Panel Folding Screen

68 3/4 x 84 in. Estimate: \$ 300.00 - \$ 500.00

Back