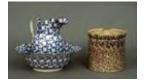

#### Lot #103: Three Spongeware Articles

Including a covered crock, water pitcher and basin; crock 7 7/8 in., 7 3/4 in. diam. Estimate: \$ 100.00 - \$ 200.00