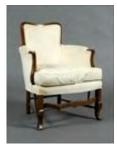

Lot #168: Contemporary Leather-Upholstered Club Chair 34 x 32 x 41 1/2 in. Estimate: \$ 400.00 - \$ 600.00

Lot #169: Art Nouveau Carved Mahogany Settee 36 x 50 1/2 x 23 in. Estimate: \$ 400.00 - \$ 600.00