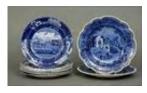

# Lot #106: Five Assorted Staffordshire Flow Blue Plates

Together with a J. & E. Mayer blue transfer-printed 'Homeward Bound' plate; Flow Blue plates 10 to 10 1/2 in. diam. Estimate: \$ 50.00 - \$ 75.00

Lot #109: Set of Ten Doulton Flow Blue 'Madras' Pattern Plates 9 1/2 in. diam. Estimate: \$ 150.00 - \$ 300.00