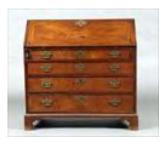

#### Lot #165: George III Mahogany Bureau

42 x 42 1/4 x 20 in. Estimate: \$ 800.00 - \$ 1200.00

Lot #166: Moorish Mother-of-Pearl Inlaid Hardwood Hexagonal Occasional Table 20 x 17 x 17 in. Estimate: \$ 75.00 - \$ 100.00