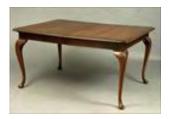

Lot #170: Queen Anne-Style Mahogany and Walnut Extension Dining Table With six leaves; 30 1/2 x 60 (132 in. with leaves) x 43 1/2 in. Estimate: \$ 700.00 - \$ 900.00

Back