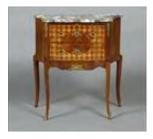

35 in. Estimate: \$ 500.00 - \$ 700.00



Lot #185: Victorian Parcel-Gilt Walnut Wall Mirror 40 x 26 in. Estimate: \$ 50.00 - \$ 75.00



Lot #186: Pair of Regency Carved Mahogany Side Chairs 32 1/4 x 18 3/4 x 19 1/2 in. Estimate: \$ 200.00 - \$ 400.00



Lot #187: Pair of Adirondack-Style Hickory Armchairs with Navajo-Patterned Upholstery 48 1/2 x 25 1/4 x 25 in. Estimate: \$ 300.00 - \$ 500.00



Lot #188: Louis XVI-Style Brass-Mounted Mahogany Bedstead 4 ft. 2 1/4 in. x 5 ft. 5 in. x 7 ft. 8 in. Estimate: \$ 500.00 - \$ 700.00



Lot #189: Pair of Late Federal Painted and Stenciled 'Fancy' Side Chairs 31 3/4 x 17 1/4 x 16 1/2 in. Estimate: \$ 30.00 - \$ 50.00



Lot #190: George III-Style Mahogany Chest of Drawers 36 x 40 x 21 3/4 in. Estimate: \$ 400.00 - \$ 600.00

## Lots 191 - 200



Lot #191: Transitional Louis XV/XVI-Style Gilt-Metal Mounted Kingwood and Parquetry Marble-Top Petite Commode 29 1/2 x 27 x 15 in. Estimate: \$ 400.00 - \$ 600.00



**Lot #192: English Red-Painted Pine Settle** 33 1\$ x 72 x 24 1/2 in. Estimate: \$ 400.00 - \$ 600.00



Lot #193: Set of Eight Henri II-Style Carved Walnut Leather-Upholstered Dining Side Chairs

37 5/8 x 15 1/2 x 19 1/2 in. Estimate: \$400.00 - \$600.00



Lot #194: American Classical Grain-Painted Chest of Drawers 4 ft. 2 in. x 43 x 19 1/2 in. Estimate: \$ 500.00 - \$ 700.00



**Lot #195: George I-Style Mahogany Stool** 17 3/4 x 20 x 17 in. Estimate: \$ 75.00 - \$ 125.00



Lot #196: Pair of Provincial Louis XV-Style Fruitwood Bergeres 30 3/4 x 24 1/4 x 25 1/2 in. Estimate: \$ 300.00 - \$ 600.00



Lot #197: Set of Thre