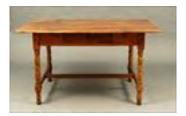

Lot #140: Federal Pine Work Table 28 1/2 x 20 3/4 x 16 1/2 in. Estimate: \$ 200.00 - \$ 300.00

Back