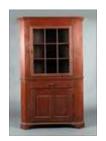

Lot #130: Federal Red-Painted Corner Cupboard

6 ft. 4 in. x 44 1/2 in. x 21 1/4 in. Estimate: \$ 500.00 - \$ 800.00

Back