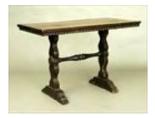

#### Lot #163: Set of Four Regency-Style Ebonized and Parcel-Gilt Side Chairs 35 1/2 x 16 x 24 3/4 in. Estimate: \$ 500.00 - \$ 700.00

Lot #164: Spanish Baroque-Style Oak and Wrought-Iron Fold-Top Table Together with two leaves; 29 5/8 x 59 x 21 1/4 in. (34 1/4 in. open). Estimate: \$ 150.00 - \$ 250.00