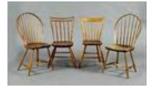

Lot #155: Federal Pine and Maple Single-Drawer Side Table 28 1/2 x 34 1/4 x 19 1/2 in. Estimate: \$ 300.00 - \$ 500.00

Lot #156: Four American Windsor Bamboo-Turned Side Chairs 32 x 16 34 x 16 in. to 36 12 x 18 1/2 x 19 in. Estimate: \$ 300.00 - \$ 500.00