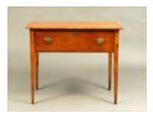

Lot #140: Federal Pine Work Table 28 1/2 x 20 3/4 x 16 1/2 in. Estimate: \$ 200.00 - \$ 300.00

Back