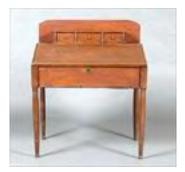

Lot #138: Chippendale Pine Blanket Chest with Three Drawers 47 3/4 x 39 1/2 x 18 1/2 in. Estimate: \$ 500.00 - \$ 700.00

**Lot #139: American Stained Poplar Schoolmaster's Desk** 40 1/2 x 33 1/2 x 23 3/4 in. Estimate: \$ 300.00 - \$ 500.00