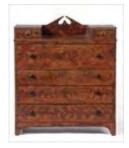

e Brass-Mounted Mahogany Bedstead 4 ft. 2 1/4 in. x 5 ft. 5 in. x 7 ft. 8 in. Estimate: \$ 500.00 - \$ 700.00



Lot #189: Pair of Late Federal Painted and Stenciled 'Fancy' Side Chairs 31 3/4 x 17 1/4 x 16 1/2 in. Estimate: \$ 30.00 - \$ 50.00



Lot #190: George III-Style Mahogany Chest of Drawers 36 x 40 x 21 3/4 in. Estimate: \$ 400.00 - \$ 600.00

## Lots 191 - 200



Lot #191: Transitional Louis XV/XVI-Style Gilt-Metal Mounted Kingwood and Parquetry Marble-Top Petite Commode 29 1/2 x 27 x 15 in. Estimate: \$ 400.00 - \$ 600.00



**Lot #192: English Red-Painted Pine Settle** 33 1\$ x 72 x 24 1/2 in. Estimate: \$ 400.00 - \$ 600.00



Lot #193: Set of Eight Henri II-Style Carved Walnut Leather-Upholstered Dining Side Chairs

37 5/8 x 15 1/2 x 19 1/2 in. Estimate: \$400.00 - \$600.00



Lot #194: American Classical Grain-Painted Chest of Drawers 4 ft. 2 in. x 43 x 19 1/2 in. Estimate: \$ 500.00 - \$ 700.00



**Lot #195: George I-Style Mahogany Stool** 17 3/4 x 20 x 17 in. Estimate: \$ 75.00 - \$ 125.00



Lot #196: Pair of Provincial Louis XV-Style Fruitwood Bergeres 30 3/4 x 24 1/4 x 25 1/2 in. Estimate: \$ 300.00 - \$ 600.00



Lot #197: Set of Three Chinoiserie-Style Black Japanned Nesting Tables 22 1/2 x 15 x 12 in. Estimate: \$ 80.00 - \$ 120.00



**Lot #198: Pine Gate-Leg Table** 29 5/8 x 64 1/2 x 35 1/2 in. (64 in. open). Estimate: \$ 500.00 - \$ 700.00



Lot #198A: American Salmon-Painted Pine Corner Cupboard 80 1/2 x 48 x 18 1/2 in. Estimate: \$ 500.00 - \$ 700.00



#### Lot #199: Coalbrookdale-Type White-Painted Cast-Iron Garden Bench

Provenance: Sotheby'