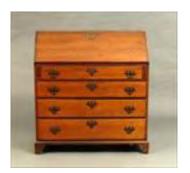

#### Lot #145: American Pine Cupboard 5 ft. 10 in. x 41 in. x 16 3/4 in. Estimate: \$ 300.00 - \$ 500.00

Lot #146: Chippendale Cherry Slant-Front Desk 39 x 36 x 18 1/4 in. Estimate: \$ 400.00 - \$ 700.00