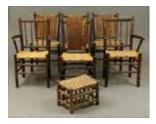

#### Lot #174: Set of Eight Adirondack Hickory Split Seat Chairs

Comprising six side chairs and two armchairs. Together with a stool; armchairs  $36 \ 1/4 \ x \ 20 \ 3/4 \ x \ 21 \ 1/4 \ in.$ Estimate: \$ 200.00 - \$ 400.00