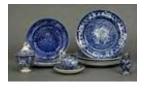

# Lots 101 - 110

Lot #101: Eleven Asssorted Staffordshire Flow Blue Plates 9 3/4 to 10 in. diam. Estimate: \$ 150.00 - \$ 250.00

Lot #102: Twelve Assorted Staffordshire Blue Transfer-Printed Table Articles

Lot #109: Set of Ten Doulton Flow Blue 'Madras' Pattern Plates 9 1/2 in. diam. Estimate: \$ 150.00 - \$ 300.00