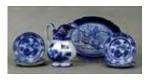

Including eight plates of various sizes, one saucer, a sugar bowl, a cream pitcher and a caster; sugar bowl 5 5/8 in., 3 7/8 in. diam. Estimate: \$ 100.00 - \$ 200.00

#### Lot #103: Three Spongeware Articles

Including a covered crock, water pitcher and basin; crock 7 7/8 in., 7 3/4 in. diam. Estimate: \$ 100.00 - \$ 200.00