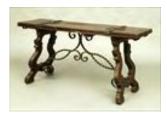

#### Lot #163: Set of Four Regency-Style Ebonized and Parcel-Gilt Side Chairs 35 1/2 x 16 x 24 3/4 in. Estimate: \$ 500.00 - \$ 700.00

Lot #164: Spanish Baroque-Style Oak and Wrought-Iron Fold-Top Table Together with two leaves; 29 5/8 x 59 x 21 1/4 in. (34 1/4 in. open). Estimate: \$ 150.00 - \$ 250.00