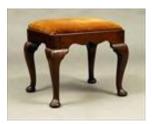

**Lot #195: George I-Style Mahogany Stool** 17 3/4 x 20 x 17 in. Estimate: \$ 75.00 - \$ 125.00

Lot #196: Pair of Provincial Louis XV-Style Fruitwood Bergeres 30 3/4 x 24 1/4 x 25 1/2 in. Estimate: \$ 300.00 - \$ 600.00