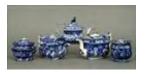

#### Lot #104: Five Assorted Staffordshire Blue Transfer-Printed Tea Articles

Including three teapots, a sugar bowl and a cream pitcher; largest teapot 6  $1/4 \ge 11 \ 1/2$  in. Estimate: \$ 300.00 - \$ 500.00

#### Lot #108: Assembled Staffordshire Flow Blue 'Scinde' Pattern Three-Piece Tea Service

Comprising a teapot, sugar bowl and cream pitcher. Together with four 'Scinde' pattern dinner plates and another 'Scinde' pattern cream pitcher; teapot 8 3/4 x 10 1/2 in. Estimate: \$ 100.00 - \$ 200.00