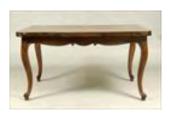

#### Lot #163: Set of Four Regency-Style Ebonized and Parcel-Gilt Side Chairs 35 1/2 x 16 x 24 3/4 in. Estimate: \$ 500.00 - \$ 700.00

Lot #164: Spanish Baroque-Style Oak and Wrought-Iron Fold-Top Table Together with two leaves; 29 5/8 x 59 x 21 1/4 in. (34 1/4 in. open). Estimate: \$ 150.00 - \$ 250.00