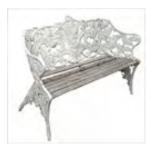

#### Lot #199: Coalbrookdale-Type White-Painted Cast-Iron Garden Bench

Provenance: Sotheby's London, Sommers Place, Billinghurst, Garden Statuary Sale 5/19/98, Lot 355.

Estimate: \$ 500.00 - \$ 800.00