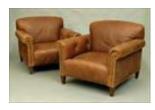

Lot #168: Contemporary Leather-Upholstered Club Chair 34 x 32 x 41 1/2 in. Estimate: \$ 400.00 - \$ 600.00

Lot #169: Art Nouveau Carved Mahogany Settee 36 x 50 1/2 x 23 in. Estimate: \$ 400.00 - \$ 600.00