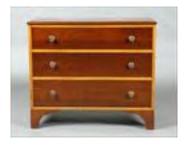

# Lots 131 - 140

Lot #131: Federal-Style Cherry and Maple Chest of Drawers 35 1/4 x 40 1/2 x 18 1/4 in. Estimate: \$ 300.00 - \$ 500.00

Lot #132: American Brown-Painted Pine Hanging Cupboard 21 x 25 x 10 1/4 in. Estimate: \$ 500.00 - \$ 800.00