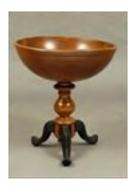

# Lots 141 - 150

Lot #141: Cast-Iron and Turned Wood Jardinière 24 3/4 in., 21 1/8 in. diam. Estimate: \$ 300.00 - \$ 500.00

Lot #142: American Pine Jelly Cupboard 52 x 41 1/4 x 17 1/2 in. Estimate: \$ 300.00 - \$ 500.00