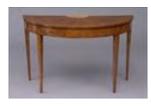

Lot #159: George III-Style Inlaid Mahogany Demilune Console Table 29 1/2 in. x 3 ft. 11 in. x 24 in. Estimate: \$ 1500.00 - \$ 2000.00

Lot #160: Italian Renaissance-Style Walnut Table 31 3/4 x 47 1/2 x 26 in. Estimate: \$ 150.00 - \$ 250.00