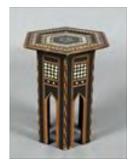

#### Lot #165: George III Mahogany Bureau

42 x 42 1/4 x 20 in. Estimate: \$ 800.00 - \$ 1200.00

Lot #166: Moorish Mother-of-Pearl Inlaid Hardwood Hexagonal Occasional Table 20 x 17 x 17 in. Estimate: \$ 75.00 - \$ 100.00