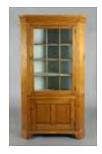

Lot #130: Federal Red-Painted Corner Cupboard

6 ft. 4 in. x 44 1/2 in. x 21 1/4 in. Estimate: \$ 500.00 - \$ 800.00

Back