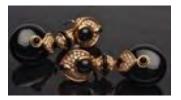

# Lot #445: AMETHYST, GOLD AND GEMSTONE FISH BROOCH

Stamped 18k; 2 3/4 x 1 3/4 in. Estimate: \$ 200.00 - \$ 300.00

Lot #446: DIAMOND AND GOLD STARFISH BROOCH Unmarked, approx. 3 x 3 in. Estimate: \$ 1000.00 - \$ 1500.00