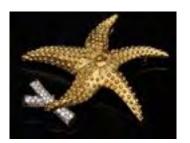

# Lot #445: AMETHYST, GOLD AND GEMSTONE FISH BROOCH

Stamped 18k; 2 3/4 x 1 3/4 in. Estimate: \$ 200.00 - \$ 300.00

Lot #446: DIAMOND AND GOLD STARFISH BROOCH Unmarked, approx. 3 x 3 in. Estimate: \$ 1000.00 - \$ 1500.00