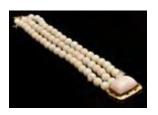

#### Lot #478: SEVEN-STRAND SEED PEARL NECKLACE With gold, gem and pearl clasp; clasp stamped 14k; 33 in. Estimate: \$ 300.00 - \$ 500.00