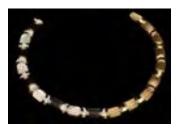

#### Lot #478: SEVEN-STRAND SEED PEARL NECKLACE With gold, gem and pearl clasp; clasp stamped 14k; 33 in. Estimate: \$ 300.00 - \$ 500.00