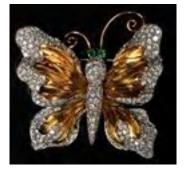

# Lot #442: BUTTERFLY BROOCH

Stamped 750 and with another unreadable mark;  $3 \times 3 \frac{1}{2}$  in. Estimate: \$ 1000.00 - \$ 1500.00