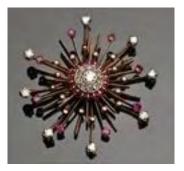

# Lot #439: DIAMOND ENCRUSTED PIN Approx. 1 1/4 x 2 1/2 in.

Estimate: \$ 1000.00 - \$ 2000.00