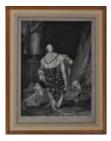

#### Lot #406: FRENCH SCHOOL: LOUIS SEIZE

Engraving after Duplessis, 27 x 19 3/4 in. (image, sight). Provenance: The Berkshire Museum, Pittsfield, MA. Estimate: \$ 150.00 - \$ 250.00