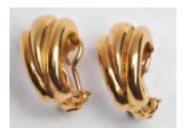

#### Lot #425: TWO PAIRS OF GOLD EARRINGS Each approx. 1 1/4 in. Estimate: \$ 200.00 - \$ 400.00

**Lot #426: PAIR OF GOLD HEART EARRINGS** Stamped, clip-on; approx. 2 x 1 1/2 in. Estimate: \$ 200.00 - \$ 400.00