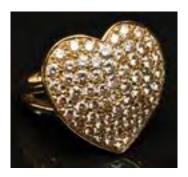

Lot #436: TWO GOLD BEAD NECKLACES Each stamped 14k; 16 and 17 in. Estimate: \$ 1000.00 - \$ 1500.00

Lot #437: DIAMOND HEART RING Unmarked; size 4 1/2. Estimate: \$ 800.00 - \$ 1200.00