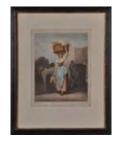

#### Lot #421: AFTER FRANCIS WHEATLEY: "THE CRIES OF LONDON"

13 plates, published by Colnaghie, London; 14 x 11 1/8 in. (image, sight), stipple engravings in colors. Estimate: \$ 300.00 - \$ 600.00