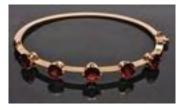

Lot #495: PAIR OF CLOVER LEAF EARRINGS Unmarked; approx. 1 1/4 in. Estimate: \$ 50.00 - \$ 75.00

Lot #496: GEM SET MOGHAL-STYLE BRACELET Estimate: \$ 1500.00 - \$ 2500.00

Lot #497: GOLD BANGLE, SET WITH FIVE GARNETS Estimate: \$ 400.00 - \$ 600.00