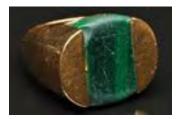

# Lot #490: GOLD AND MALACHITE RING

Stamped 18k; size 6 1/2. Estimate: \$ 100.00 - \$ 200.00

Back

Back to Index