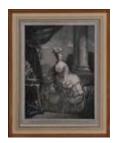

#### Lot #407: FRENCH SCHOOL: MARIE ANTOINETTE

Engraving after Monenteiul, 27 x 20 in. (image, sight). Provenance: The Berkshire Museum, Pittsfield, MA. Estimate: \$ 150.00 - \$ 250.00

**Lot #408: PUBLISHER J.F. WARNER, BOSTON: "DEACON JONES' ONE HOSS SHAY, NO. 1"** Lithograph with hand-coloring, 16 3/4 x 24 1/8 in. (image, sight). Provenance: The Berkshire Museum, Pittsfield, MA. Estimate: \$ 250.00 - \$ 350.00