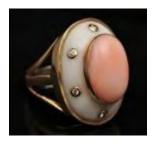

#### Lot #466: GOLD, DIAMOND, AND IVORY RING Stamp worn, size 5 1/2. Estimate: \$ 300.00 - \$ 500.00

Lot #467: CORAL, IVORY AND DIAMOND RING Size 7. Estimate: \$ 200.00 - \$ 400.00