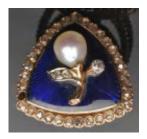

#### Lot #457: GEMSTONE, PEARL AND DIAMOND RING Stamped 14k size 6

Stamped 14k, size 6. Estimate: \$ 200.00 - \$ 300.00