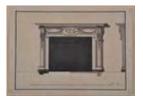

#### Lot #414: ITALIAN SCHOOL, NEOCLASSICAL: TWO ARCHITECTURAL STUDIES

One for a chimney piece, the other for a triumphal monument (with unidentified collectors marks, Lugt 4866, 20796), pen and black ink and gray wash; the second pen and brown ink; largest 11 x 15 3/4 in. Estimate: \$ 300.00 - \$ 500.00