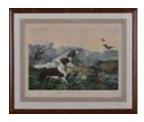

# Lot #401: AFTER GEORGE GARDNER SYMONS (1863-1930): MEADOW IN LATE FALL

Watercolor on paper laid down on cardboard, 10 1/8 x 17 1/4 in., bearing signature. Provenance: The collection of the late Sir Jay Chernis. Estimate: \$ 600.00 - \$ 800.00