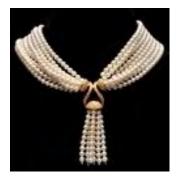

#### Lot #478: SEVEN-STRAND SEED PEARL NECKLACE With gold, gem and pearl clasp; clasp stamped 14k; 33 in. Estimate: \$ 300.00 - \$ 500.00