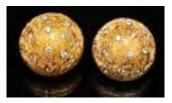

#### Lot #425: TWO PAIRS OF GOLD EARRINGS Each approx. 1 1/4 in. Estimate: \$ 200.00 - \$ 400.00

**Lot #426: PAIR OF GOLD HEART EARRINGS** Stamped, clip-on; approx. 2 x 1 1/2 in. Estimate: \$ 200.00 - \$ 400.00