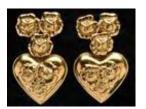

#### Lot #425: TWO PAIRS OF GOLD EARRINGS Each approx. 1 1/4 in. Estimate: \$ 200.00 - \$ 400.00

**Lot #426: PAIR OF GOLD HEART EARRINGS** Stamped, clip-on; approx. 2 x 1 1/2 in. Estimate: \$ 200.00 - \$ 400.00