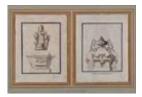

#### Lot #414: ITALIAN SCHOOL, NEOCLASSICAL: TWO ARCHITECTURAL STUDIES

One for a chimney piece, the other for a triumphal monument (with unidentified collectors marks, Lugt 4866, 20796), pen and black ink and gray wash; the second pen and brown ink; largest 11 x 15 3/4 in. Estimate: \$ 300.00 - \$ 500.00