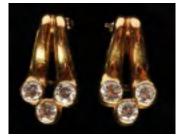

#### Lot #425: TWO PAIRS OF GOLD EARRINGS Each approx. 1 1/4 in. Estimate: \$ 200.00 - \$ 400.00

**Lot #426: PAIR OF GOLD HEART EARRINGS** Stamped, clip-on; approx. 2 x 1 1/2 in. Estimate: \$ 200.00 - \$ 400.00