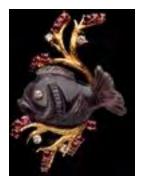

# Lot #445: AMETHYST, GOLD AND GEMSTONE FISH BROOCH

Stamped 18k; 2 3/4 x 1 3/4 in. Estimate: \$ 200.00 - \$ 300.00

Lot #446: DIAMOND AND GOLD STARFISH BROOCH Unmarked, approx. 3 x 3 in. Estimate: \$ 1000.00 - \$ 1500.00