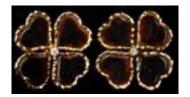

Lot #495: PAIR OF CLOVER LEAF EARRINGS Unmarked; approx. 1 1/4 in. Estimate: \$ 50.00 - \$ 75.00

Lot #496: GEM SET MOGHAL-STYLE BRACELET Estimate: \$ 1500.00 - \$ 2500.00

Lot #497: GOLD BANGLE, SET WITH FIVE GARNETS Estimate: \$ 400.00 - \$ 600.00