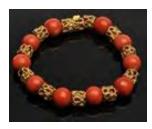

#### Lot #476: THREE STRAND CORAL NECKLACE WITH CARVED CORAL, GOLD AND DIAMOND CLASP

No marks found; approx. 20 in. Estimate: \$ 500.00 - \$ 700.00