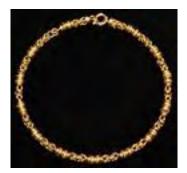

#### **Lot #424: GOLD CHAIN BRACELET** Stamped 14k, pat 4697315; approx. 7 1/2 in. Estimate: \$ 200.00 - \$ 300.00