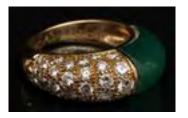

### Lot #486: GOLD AND BLACK ONYX RING Stamped 18k; size 7. Estimate: \$ 200.00 - \$ 300.00

Lot #487: GOLD AND BLACK ONYX BRACELET Stamped 18k; approx. 7 1/2. Estimate: \$ 700.00 - \$ 900.00

Lot #488: GEMSTONE AND PLATINUM RING Stamped PLAT, size 7 1/2. Estimate: \$ 800.00 - \$ 1200.00