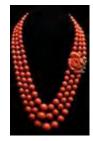

#### Lot #476: THREE STRAND CORAL NECKLACE WITH CARVED CORAL, GOLD AND DIAMOND CLASP

No marks found; approx. 20 in. Estimate: \$ 500.00 - \$ 700.00