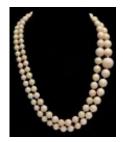

#### Lot #478: SEVEN-STRAND SEED PEARL NECKLACE With gold, gem and pearl clasp; clasp stamped 14k; 33 in. Estimate: \$ 300.00 - \$ 500.00