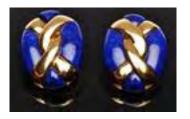

# Lots 461 - 470

Lot #461: LAPIS BEAD NECKLACE WITH GOLD CLASP Stamped 14k; approx. 34 in. Estimate: \$ 50.00 - \$ 75.00

Lot #462: ETRUSCAN-STYLE NECKLACE WITH COIN AND LAPIS DROPS Unmarked, approx. 14 in. Estimate: \$ 1000.00 - \$ 2000.00