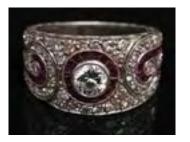

# Lot #500: DIAMOND AND RUBY RING

Central stone in pavé mount, unmarked, size 7. Estimate: \$ 800.00 - \$ 1200.00

Back

Back to Index