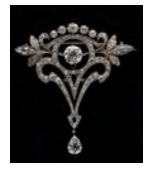

# Lot #439: DIAMOND ENCRUSTED PIN Approx. 1 1/4 x 2 1/2 in.

Estimate: \$ 1000.00 - \$ 2000.00