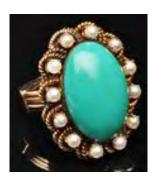

### Lot #459: GOLD, TURQUOISE AND PEARL RING Unmarked, size 6. Estimate: \$ 150.00 - \$ 250.00