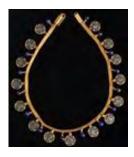

# Lots 461 - 470

Lot #461: LAPIS BEAD NECKLACE WITH GOLD CLASP Stamped 14k; approx. 34 in. Estimate: \$ 50.00 - \$ 75.00

Lot #462: ETRUSCAN-STYLE NECKLACE WITH COIN AND LAPIS DROPS Unmarked, approx. 14 in. Estimate: \$ 1000.00 - \$ 2000.00