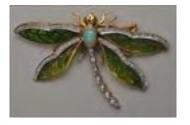

# Lot #443: DRAGONFLY BROOCH

En tremblant; approx. 2 x 3 in. Estimate: \$ 600.00 - \$ 800.00