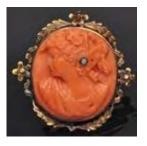

Lot #473: CARVED CORAL CAMEO BROOCH Unmarked; approx. 1 3/4 x 1 3/4 in. Estimate: \$ 100.00 - \$ 200.00

Lot #474: CORAL AND GOLD OVAL RING Stamped 14k; size 7. Estimate: \$ 100.00 - \$ 200.00

Lot #475: FLUTED CORAL AND DIAMOND FLOWER BROOCH Stamped 18k; approx. 2 3/4 x 1 1/2 in. Estimate: \$ 800.00 - \$ 1200.00