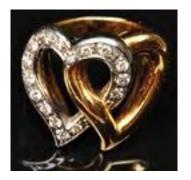

Lot #427: PAIR OF HEART DROP EARRINGS Set with diamonds and rubys; stamped 18k, approx. 1 1/2 in. Estimate: \$ 400.00 - \$ 600.00