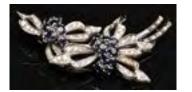

# Lot #443: DRAGONFLY BROOCH

En tremblant; approx. 2 x 3 in. Estimate: \$ 600.00 - \$ 800.00