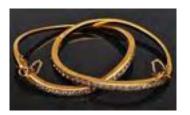

#### Lot #421: AFTER FRANCIS WHEATLEY: "THE CRIES OF LONDON"

13 plates, published by Colnaghie, London; 14 x 11 1/8 in. (image, sight), stipple engravings in colors. Estimate: \$ 300.00 - \$ 600.00