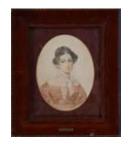

### Lot #420: RUSSIAN SCHOOL: PORTRAIT OF A YOUNG WOMAN

Watercolor on paper, signed in pencil. Estimate: \$ 800.00 - \$ 1200.00

Back to Index