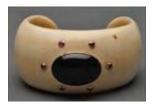

Lot #463: PAIR OF GOLD AND LAPIS HALF-LOOP EARRINGS Unmarked; approx. 3/4 in. Estimate: \$ 40.00 - \$ 60.00

Lot #464: IVORY, ONYX AND RUBY CUFF Estimate: \$ 40.00 - \$ 60.00

Lot #465: IVORY AND GOLD BANGLE BRACELET Unmarked; 2 15/16 in. (outer diam.). Estimate: \$ 30.00 - \$ 50.00