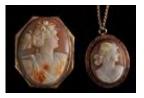

#### Lot #471: ROSE CARVED SUITE Stamped 12k GF; comprising a bracelet, a pair of earrings, a necklace and a brooch. Estimate: \$ 75.00 - \$ 125.00

Lot #472: TWO CAMEO BROOCHES Large stamped 10k, marks rubbed on other; largest; 1 5/8 x 1 1/2 in. Estimate: \$ 100.00 - \$ 200.00