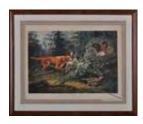

#### Lot #402: ATTRIBUTED TO EDWIN WILLARD DEMING (1860-1942) HUNTING SCENE

Watercolor, 4 x 11 in. (image, sight), signed and with letter of authenticity on backing. Provenance: The collection of the late Sir Jay Chernis. Estimate: \$ 400.00 - \$ 600.00