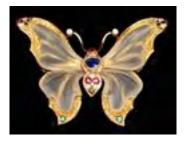

# Lot #444: DIAMOND **BUTTERFLY WITH EMERALD EYES** Unmarked; approx. 2 1/4 x 2 1/4 in.

Estimate: \$ 2500.00 - \$ 3500.00