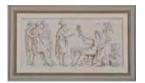

# Lot #416: ITALIAN SCHOOL: TWO SCULPTURAL DESIGNS

One for a frieze ascribed to Giacomo Rossi, the other for a sculpture group formerly attributed to Canova, pen, brown ink and wash; largest  $6 \ 1/2 \ x \ 16 \ 1/8 \ in.$ Estimate: \$ 300.00 - \$ 500.00