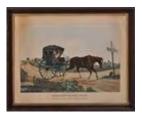

#### Lot #407: FRENCH SCHOOL: MARIE ANTOINETTE

Engraving after Monenteiul, 27 x 20 in. (image, sight). Provenance: The Berkshire Museum, Pittsfield, MA. Estimate: \$ 150.00 - \$ 250.00

**Lot #408: PUBLISHER J.F. WARNER, BOSTON: "DEACON JONES' ONE HOSS SHAY, NO. 1"** Lithograph with hand-coloring, 16 3/4 x 24 1/8 in. (image, sight). Provenance: The Berkshire Museum, Pittsfield, MA. Estimate: \$ 250.00 - \$ 350.00