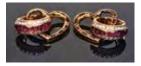

Lot #427: PAIR OF HEART DROP EARRINGS Set with diamonds and rubys; stamped 18k, approx. 1 1/2 in. Estimate: \$ 400.00 - \$ 600.00