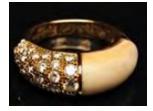

#### Lot #466: GOLD, DIAMOND, AND IVORY RING Stamp worn, size 5 1/2. Estimate: \$ 300.00 - \$ 500.00

Lot #467: CORAL, IVORY AND DIAMOND RING Size 7. Estimate: \$ 200.00 - \$ 400.00