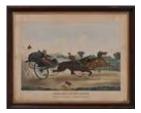

### **Lot #409: PUBLISHER J.F. WARNER, BOSTON: ''DEACON JONES' ONE HOSS SHAY, NO. 2''** Lithograph with hand-coloring, 16 3/4 x 24 1/8 in. (image, sight). Provenance: The Berkshire Museum, Pittsfield, MA. Estimate: \$ 250.00 - \$ 350.00