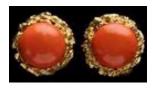

Lot #473: CARVED CORAL CAMEO BROOCH Unmarked; approx. 1 3/4 x 1 3/4 in. Estimate: \$ 100.00 - \$ 200.00

Lot #474: CORAL AND GOLD OVAL RING Stamped 14k; size 7. Estimate: \$ 100.00 - \$ 200.00

Lot #475: FLUTED CORAL AND DIAMOND FLOWER BROOCH Stamped 18k; approx. 2 3/4 x 1 1/2 in. Estimate: \$ 800.00 - \$ 1200.00