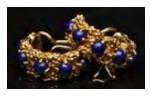

Lot #463: PAIR OF GOLD AND LAPIS HALF-LOOP EARRINGS Unmarked; approx. 3/4 in. Estimate: \$ 40.00 - \$ 60.00

Lot #464: IVORY, ONYX AND RUBY CUFF Estimate: \$ 40.00 - \$ 60.00

Lot #465: IVORY AND GOLD BANGLE BRACELET Unmarked; 2 15/16 in. (outer diam.). Estimate: \$ 30.00 - \$ 50.00