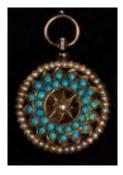

### Lot #460: TURQUOISE AND PEARL PENDANT Unmarked; 1 1/4 in. diam.

Estimate: \$ 75.00 - \$ 125.00

Back

Back to Index