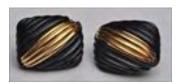

# Lot #442: BUTTERFLY BROOCH

Stamped 750 and with another unreadable mark;  $3 \times 3 \frac{1}{2}$  in. Estimate: \$ 1000.00 - \$ 1500.00