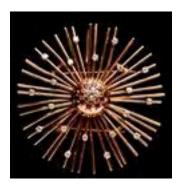

#### Lot #454: EDWARDIAN PLATINUM AND DIAMOND BROOCH Approx. 2 1/2 x 2 1/4 in. Estimate: \$ 1500.00 - \$ 3000.00

Lot #455: DIAMOND RING Central stone with five small stones on each side. Estimate: \$ 1500.00 - \$ 2500.00