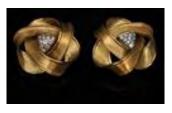

#### Lot #425: TWO PAIRS OF GOLD EARRINGS Each approx. 1 1/4 in. Estimate: \$ 200.00 - \$ 400.00

**Lot #426: PAIR OF GOLD HEART EARRINGS** Stamped, clip-on; approx. 2 x 1 1/2 in. Estimate: \$ 200.00 - \$ 400.00