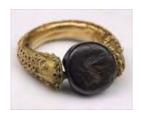

### Lot #23: SASSANIAN GOLD RING SET WITH ENGRAVED STONE

Approx. size 6. Provenance: Property from the

Collection of Patti Cadby Birch. Estimate: \$ 200.00 - \$ 300.00