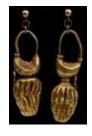

Estimate: \$ 300.00 - \$ 500.00

Lot #19: ASSEMBLED CARTIER MEN'S DRESS SET

Stamped 14k.

Estimate: \$ 200.00 - \$ 400.00

**Lot #20: PAIR OF GOLD DANGLE EARRINGS** 

Stamped 14k. Provenance: Property from the

Collection of Patti Cadby Birch. Estimate: \$ 200.00 - \$ 400.00