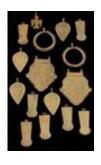

#### Lot #29: SIXTEEN PENDANTS

Most stamped .925. Provenance: Property from

the Collection of Patti Cadby Birch.

Estimate: \$ 150.00 - \$ 200.00