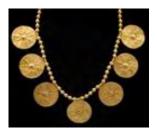

## Lot #25: PERSIAN-STYLE SUNBURST PENDANT NECKLACE

18 1/2 in. Provenance: Property from the

Collection of Patti Cadby Birch. Estimate: \$ 200.00 - \$ 400.00