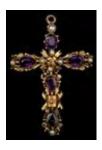

#### Lots 1 - 10

**Lot #1: CROSS PENDANT** 

Encrusted with colored gems and pearls;  $2 \frac{1}{4} \times 1 \frac{1}{8}$  in.

Estimate: \$ 50.00 - \$ 75.00

Lot #2: GOLD CROSS PENDANT

Stamped 14k. Provenance: Property from the Collection