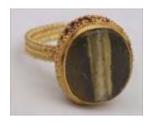

### Lot #23: SASSANIAN GOLD RING SET WITH ENGRAVED STONE

Approx. size 6. Provenance: Property from the

Collection of Patti Cadby Birch. Estimate: \$ 200.00 - \$ 300.00