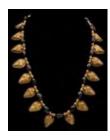

## Lot #26: COSTA RICAN-STYLE BEADED NECKLACE WITH AXE GOD PENDANT

17 in. Provenance: Property from the Collection

of Patti Cadby Birch.

Estimate: \$ 150.00 - \$ 250.00

#### Lot #32: COSTA RICAN-STYLE AXE GOD PENDANT ON BEADED NECKLACE

19 in. Provenance: Property from the Collection of

Patti Cadby Birch.

Estimate: \$ 300.00 - \$ 400.00