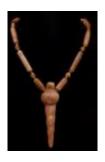

## Lot #26: COSTA RICAN-STYLE BEADED NECKLACE WITH AXE GOD PENDANT

17 in. Provenance: Property from the Collection

of Patti Cadby Birch.

Estimate: \$ 150.00 - \$ 250.00

#### Lot #32: COSTA RICAN-STYLE AXE GOD PENDANT ON BEADED NECKLACE

19 in. Provenance: Property from the Collection of

Patti Cadby Birch.

Estimate: \$ 300.00 - \$ 400.00