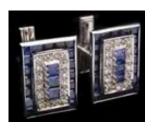

## Lot #16: PAIR OF SCHLUMBERGER FOR TIFFANY CUFFLINKS

Stamped .750.

Estimate: \$ 500.00 - \$ 700.00

Lot #17: PAIR OF SCHLUMBERGER FOR TIFFANY GOLD CUFFLINKS

Stamped .750.

Estimate: \$ 500.00 - \$ 700.00

Lot #18: PAIR OF SCHLUMBERGER FOR TIFFANY CUFFLINKS