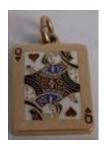

Estimate: \$ 100.00 - \$ 200.00

Lot #5: CARTIER QUEEN OF HEARTS CHARM

Stamped 14k; approx. 1 in. Estimate: \$ 150.00 - \$ 250.00

Lot #6: PAIR OF BANGLE BRACELETS

With inscription.

Estimate: \$ 800.00 - \$ 1200.00