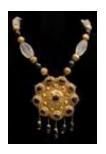

## Lot #25: PERSIAN-STYLE SUNBURST PENDANT NECKLACE

18 1/2 in. Provenance: Property from the

Collection of Patti Cadby Birch. Estimate: \$ 200.00 - \$ 400.00