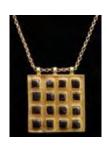

#### Lot #29: SIXTEEN PENDANTS

Most stamped .925. Provenance: Property from

the Collection of Patti Cadby Birch.

Estimate: \$ 150.00 - \$ 200.00