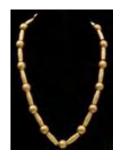

### Lot #24: PERSIAN-STYLE BEADED NECKLACE

19 in. Provenance: Property from the Collection

of Patti Cadby Birch.

Estimate: \$ 100.00 - \$ 200.00