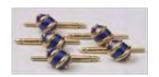

#### Lots 1 - 10

**Lot #1: CROSS PENDANT** 

Encrusted with colored gems and pearls;  $2 \frac{1}{4} \times 1 \frac{1}{8}$  in.

Estimate: \$ 50.00 - \$ 75.00

Lot #2: GOLD CROSS PENDANT

Stamped 14k. Provenance: Property from the Collection