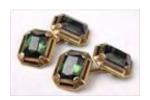

### Lot #9: PAIR OF GOLD AND FACETED GREEN STONE CUFFLINKS

Stamped 14k.

Estimate: \$ 300.00 - \$ 500.00