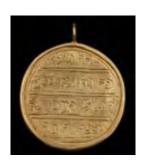

### Lot #3: MODERN EGYPTIAN-STYLE CARTOUCHE PENDANT

Together with another small pendant, both stamped 14k. Provenance: Property from the Collection of Patti Cadby

Birch.

Estimate: \$ 200.00 - \$ 300.00

Lot #4: EASTER EGG CHARM