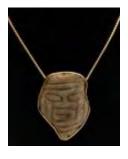

#### Lot #32: COSTA RICAN-STYLE AXE GOD PENDANT ON BEADED NECKLACE

19 in. Provenance: Property from the Collection of

Patti Cadby Birch.

Estimate: \$ 300.00 - \$ 400.00

### Lot #72: COSTA RICAN-STYLE AXE GOD PENDANT ON BEADED NECKLACE

17 1/2 in. Provenance: Property from the Collection of Patti

Cadby Birch.

Estimate: \$ 200.00 - \$ 300.00

### Lot #74: COSTA RICAN-STYLE AXE GOD PENDANT ON BEADED NECKLACE

21 1/2 in. Provenance: Property from the Collection of Patti

Cadby Birch.

Estimate: \$ 200.00 - \$ 300.00