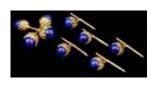

#### Lots 1 - 10

**Lot #1: CROSS PENDANT** 

Encrusted with colored gems and pearls;  $2 \frac{1}{4} \times 1 \frac{1}{8}$  in.

Estimate: \$ 50.00 - \$ 75.00

Lot #2: GOLD CROSS PENDANT

Stamped 14k. Provenance: Property from the Collection