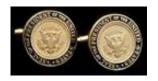

Stamped 14k.

Estimate: \$ 300.00 - \$ 500.00

Lot #13: TIFFANY & CO. GOLD AND ENAMEL SHIRT STUDS

Stamped 14k.

Estimate: \$ 350.00 - \$ 550.00

Lot #14: PAIR OF PRESIDENTIAL SEAL CUFFLINKS

Estimate: \$ 50.00 - \$ 75.00

### Lot #15: SCHLUMBERGER FOR TIFFANY MEN'S DRESS SET

Including 5 shirt studs and a pair of cufflinks,

stamped .750.

Estimate: \$ 1000.00 - \$ 1500.00