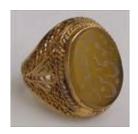

### Lot #47: LARGE CARVED HARDSTONE IN A FLORAL-DECORATED GOLD MOUNT

Approx. size 8. Provenance: Property from the

Collection of Patti Cadby Birch. Estimate: \$ 1000.00 - \$ 1500.00