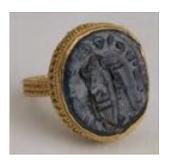

### Lot #47: LARGE CARVED HARDSTONE IN A FLORAL-DECORATED GOLD MOUNT

Approx. size 8. Provenance: Property from the

Collection of Patti Cadby Birch. Estimate: \$ 1000.00 - \$ 1500.00