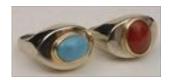

## Lot #59: TWO RINGS SET WITH CABOCHON STONES

Both stamped 14k; both size 8 1/2.

Provenance: Property from the Collection of

Patti Cadby Birch.

Estimate: \$ 400.00 - \$ 600.00