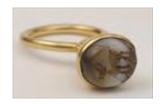

## Lot #35: INTAGLIO STONE SET IN FILIGREE MOUNT

Approx. size 8 3/4. Provenance: Property from the

Collection of Patti Cadby Birch. Estimate: \$ 400.00 - \$ 600.00

Lot #36: TWO AFRICAN-STYLE PENDANTS

1 stamped 14k; 2 1/2 in. Provenance: Property from the Collection of Patti Cadby Birch.