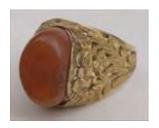

## Lot #35: INTAGLIO STONE SET IN FILIGREE MOUNT

Approx. size 8 3/4. Provenance: Property from the

Collection of Patti Cadby Birch. Estimate: \$ 400.00 - \$ 600.00

Lot #36: TWO AFRICAN-STYLE PENDANTS

1 stamped 14k; 2 1/2 in. Provenance: Property from the Collection of Patti Cadby Birch.