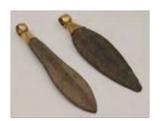

### Lot #69: TWO BRONZE LEAF-SHAPED SPEARHEADS MOUNTED AS PENDANTS

2 1/2 in. 2 1/4 in. Provenance: Property from the

Collection of Patti Cadby Birch. Estimate: \$ 200.00 - \$ 300.00