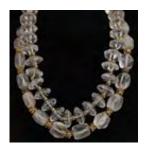

### Lot #44: TWO ROCK CRYSTAL AND GOLD BEAD NECKLACES

15 1/2 in. and 17 in. Provenance: Property from the

Collection of Patti Cadby Birch. Estimate: \$ 500.00 - \$ 700.00