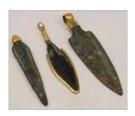

### Lot #63: LURISTAN-STYLE BRONZE ARROWHEAD PENDANT

Together with a gold Luristan-style bracelet.

Provenance: Property from the Collection of Patti

Cadby Birch.

Estimate: \$ 300.00 - \$ 500.00

Lot #64: TWO STONE PENDANTS ON CHAINS