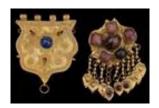

## Lot #35: INTAGLIO STONE SET IN FILIGREE MOUNT

Approx. size 8 3/4. Provenance: Property from the

Collection of Patti Cadby Birch. Estimate: \$ 400.00 - \$ 600.00

Lot #36: TWO AFRICAN-STYLE PENDANTS

1 stamped 14k; 2 1/2 in. Provenance: Property from the Collection of Patti Cadby Birch.