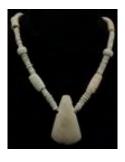

### Lot #28: BEADED NECKLACE WITH SHELL-FORM PENDANT

22 in. Provenance: Property from the Collection

of Patti Cadby Birch.

Estimate: \$ 200.00 - \$ 300.00