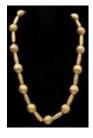

### Lot #24: PERSIAN-STYLE BEADED NECKLACE

19 in. Provenance: Property from the Collection

of Patti Cadby Birch.

Estimate: \$ 100.00 - \$ 200.00