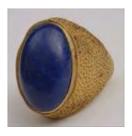

#### Lot #86: BLUE STONE SET IN FILIGREE MOUNT

Approx. size 6 1/4. Provenance: Property from the Collection of

Patti Cadby Birch.

Estimate: \$ 300.00 - \$ 500.00

Lot #87: BLUE CABOCHON DOMED RING

Size 8 3/4. Provenance: Property from the Collection of Patti

Cadby Birch.

Estimate: \$ 300.00 - \$ 500.00