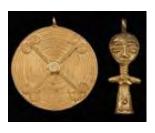

## Lot #26: COSTA RICAN-STYLE BEADED NECKLACE WITH AXE GOD PENDANT

17 in. Provenance: Property from the Collection

of Patti Cadby Birch.

Estimate: \$ 150.00 - \$ 250.00