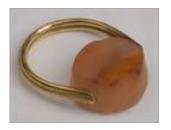

## Lot #35: INTAGLIO STONE SET IN FILIGREE MOUNT

Approx. size 8 3/4. Provenance: Property from the

Collection of Patti Cadby Birch. Estimate: \$ 400.00 - \$ 600.00

Lot #36: TWO AFRICAN-STYLE PENDANTS

1 stamped 14k; 2 1/2 in. Provenance: Property from the Collection of Patti Cadby Birch.