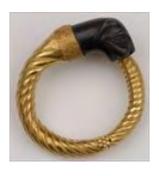

### Lot #49: HARDSTONE INTAGLIO IN A CRENELATED GOLD MOUNT

Approx. size 7 3/4. Provenance: Property from the

Collection of Patti Cadby Birch. Estimate: \$800.00 - \$1200.00