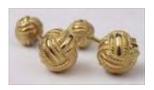

#### Lots 1 - 10

**Lot #1: CROSS PENDANT** 

Encrusted with colored gems and pearls;  $2 \frac{1}{4} \times 1 \frac{1}{8}$  in.

Estimate: \$ 50.00 - \$ 75.00

Lot #2: GOLD CROSS PENDANT

Stamped 14k. Provenance: Property from the Collection