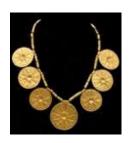

## Lot #25: PERSIAN-STYLE SUNBURST PENDANT NECKLACE

18 1/2 in. Provenance: Property from the

Collection of Patti Cadby Birch. Estimate: \$ 200.00 - \$ 400.00