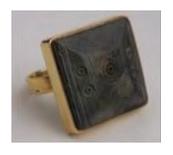

### Lot #23: SASSANIAN GOLD RING SET WITH ENGRAVED STONE

Approx. size 6. Provenance: Property from the

Collection of Patti Cadby Birch. Estimate: \$ 200.00 - \$ 300.00