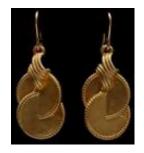

N PICCARD CUFFLINKS

Stamped 14k.

Estimate: \$ 300.00 - \$ 500.00



Lot #13: TIFFANY & CO. GOLD AND ENAMEL SHIRT STUDS

Stamped 14k.

Estimate: \$ 350.00 - \$ 550.00



Lot #14: PAIR OF PRESIDENTIAL SEAL CUFFLINKS

Estimate: \$ 50.00 - \$ 75.00



### Lot #15: SCHLUMBERGER FOR TIFFANY MEN'S DRESS SET

Including 5 shirt studs and a pair of cufflinks,

stamped .750.

Estimate: \$ 1000.00 - \$ 1500.00



## Lot #16: PAIR OF SCHLUMBERGER FOR TIFFANY CUFFLINKS

Stamped .750.

Estimate: \$ 500.00 - \$ 700.00



Lot #17: PAIR OF SCHLUMBERGER FOR TIFFANY GOLD CUFFLINKS

Stamped .750.

Estimate: \$ 500.00 - \$ 700.00



Lot #18: PAIR OF SCHLUMBERGER FOR TIFFANY CUFFLINKS

Estimate: \$ 300.00 - \$ 500.00



Lot #19: ASSEMBLED CARTIER MEN'S DRESS SET

Stamped 14k.

Estimate: \$ 200.00 - \$ 400.00



**Lot #20: PAIR OF GOLD DANGLE EARRINGS** 

Stamped 14k. Provenance: Property from the

Collection of Patti Cadby Birch. Estimate: \$ 200.00 - \$ 400.00

#### Lots 21 - 30



Lot #21: PAIR OF LUNET-FORM HOLLOW EARRINGS

1 in. Provenance: Property from the Collection of

Patti Cadby Birch.

Estimate: \$ 100.00 - \$ 200.00



## Lot #22: PAIR OF SASSANIAN-STYLE EARRINGS

With bird and pomegranate decoration; 2 in. Provenance: Property from the Collection of Patti

Cadby Birch.

Estimate: \$ 150.00 - \$ 250.00



### Lot #23: SASSANIAN GOLD RING SET WITH ENGRAVED STONE

Approx. size 6. Provenance: Property from the

Collection of Patti Cadby Birch. Estimate: \$ 200.00 - \$ 300.00



### Lot #24: PERSIAN-STYLE BEADED NECKLACE

19 in. Provenance: Property from the Collection

of Patti Cadby B