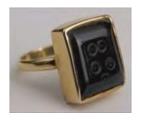

#### Lot #34: SIX RINGS

2 set with coins and 4 stamped .925. Provenance: Property from the Collection of Patti Cadby Birch.

Estimate: \$ 200.00 - \$ 400.00