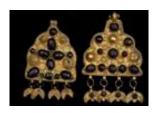

## Lot #22: PAIR OF SASSANIAN-STYLE EARRINGS

With bird and pomegranate decoration; 2 in. Provenance: Property from the Collection of Patti

Cadby Birch.

Estimate: \$ 150.00 - \$ 250.00