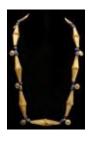

## Lot #26: COSTA RICAN-STYLE BEADED NECKLACE WITH AXE GOD PENDANT

17 in. Provenance: Property from the Collection

of Patti Cadby Birch.

Estimate: \$ 150.00 - \$ 250.00

#### Lot #32: COSTA RICAN-STYLE AXE GOD PENDANT ON BEADED NECKLACE

19 in. Provenance: Property from the Collection of

Patti Cadby Birch.

Estimate: \$ 300.00 - \$ 400.00