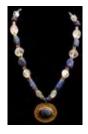

### Lot #24: PERSIAN-STYLE BEADED NECKLACE

19 in. Provenance: Property from the Collection

of Patti Cadby Birch.

Estimate: \$ 100.00 - \$ 200.00