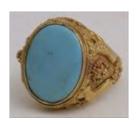

## Lot #35: INTAGLIO STONE SET IN FILIGREE MOUNT

Approx. size 8 3/4. Provenance: Property from the

Collection of Patti Cadby Birch. Estimate: \$ 400.00 - \$ 600.00

Lot #36: TWO AFRICAN-STYLE PENDANTS

1 stamped 14k; 2 1/2 in. Provenance: Property from the Collection of Patti Cadby Birch.