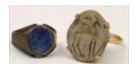

### Lot #23: SASSANIAN GOLD RING SET WITH ENGRAVED STONE

Approx. size 6. Provenance: Property from the

Collection of Patti Cadby Birch. Estimate: \$ 200.00 - \$ 300.00