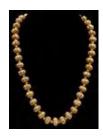

### Lot #24: PERSIAN-STYLE BEADED NECKLACE

19 in. Provenance: Property from the Collection

of Patti Cadby Birch.

Estimate: \$ 100.00 - \$ 200.00