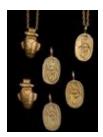

Provenance: Property from the Collection of Patti

Cadby Birch.

Estimate: \$ 100.00 - \$ 200.00

Lot #65: HEBRAIC 14K GOLD PENDANT

Provenance: Property from the Collection of Patti

Cadby Birch.

Estimate: \$ 400.00 - \$ 600.00

### Lot #66: TWO FAIENCE CYLINDRICAL SEAL PENDANTS

Together with a rectangular Hebraic pendant. Provenance: Property from the Collection of Patti

Cadby Birch.

Estimate: \$ 200.00 - \$ 400.00