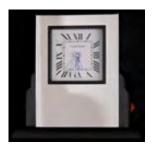

#### Lots 11 - 20

Lot #11: CARTIER SWISS-MADE ART DECO-STYLE WOOD-MOUNTED CHROME DESK CLOCK

In tooled leather fitted box; 3 3/8 x 3 3/8 in.

Estimate: \$ 75.00 - \$ 125.00

Lot #12: PAIR OF LUCIEN PICCARD CUFFLINKS