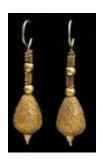

## Lot #22: PAIR OF SASSANIAN-STYLE EARRINGS

With bird and pomegranate decoration; 2 in. Provenance: Property from the Collection of Patti

Cadby Birch.

Estimate: \$ 150.00 - \$ 250.00