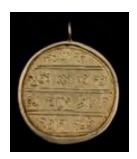

### Lot #24: PERSIAN-STYLE BEADED NECKLACE

19 in. Provenance: Property from the Collection

of Patti Cadby Birch.

Estimate: \$ 100.00 - \$ 200.00