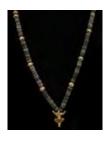

#### Lots 1 - 10

**Lot #1: CROSS PENDANT** 

Encrusted with colored gems and pearls;  $2 \frac{1}{4} \times 1 \frac{1}{8}$  in.

Estimate: \$ 50.00 - \$ 75.00

Lot #2: GOLD CROSS PENDANT

Stamped 14k. Provenance: Property from the Collection