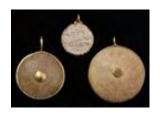

## Lot #25: PERSIAN-STYLE SUNBURST PENDANT NECKLACE

18 1/2 in. Provenance: Property from the

Collection of Patti Cadby Birch. Estimate: \$ 200.00 - \$ 400.00