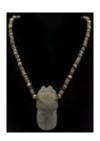

### Lot #28: BEADED NECKLACE WITH SHELL-FORM PENDANT

22 in. Provenance: Property from the Collection

of Patti Cadby Birch.

Estimate: \$ 200.00 - \$ 300.00