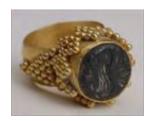

### Lot #23: SASSANIAN GOLD RING SET WITH ENGRAVED STONE

Approx. size 6. Provenance: Property from the

Collection of Patti Cadby Birch. Estimate: \$ 200.00 - \$ 300.00