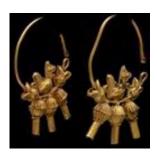

## Lot #40: PAIR OF PERSIAN-STYLE EARRINGS/ORNAMENTS

1 1/2 in. Provenance: Property from the Collection

of Patti Cadby Birch.

Estimate: \$ 200.00 - \$ 400.00