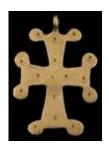

#### Lots 1 - 10

**Lot #1: CROSS PENDANT** 

Encrusted with colored gems and pearls;  $2 \frac{1}{4} \times 1 \frac{1}{8}$  in.

Estimate: \$ 50.00 - \$ 75.00

Lot #2: GOLD CROSS PENDANT

Stamped 14k. Provenance: Property from the Collection

of Patti Cadby Birch.

Estimate: \$ 200.00 - \$ 300.00