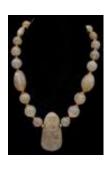

### Lot #24: PERSIAN-STYLE BEADED NECKLACE

19 in. Provenance: Property from the Collection

of Patti Cadby Birch.

Estimate: \$ 100.00 - \$ 200.00