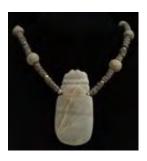

### Lot #24: PERSIAN-STYLE BEADED NECKLACE

19 in. Provenance: Property from the Collection

of Patti Cadby Birch.

Estimate: \$ 100.00 - \$ 200.00

## Lot #25: PERSIAN-STYLE SUNBURST PENDANT NECKLACE

18 1/2 in. Provenance: Property from the

Collection of Patti Cadby Birch. Estimate: \$ 200.00 - \$ 400.00