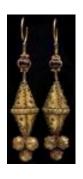

## Lot #22: PAIR OF SASSANIAN-STYLE EARRINGS

With bird and pomegranate decoration; 2 in. Provenance: Property from the Collection of Patti

Cadby Birch.

Estimate: \$ 150.00 - \$ 250.00