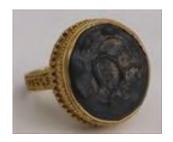

### Lot #23: SASSANIAN GOLD RING SET WITH ENGRAVED STONE

Approx. size 6. Provenance: Property from the

Collection of Patti Cadby Birch. Estimate: \$ 200.00 - \$ 300.00