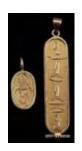

### Lot #3: MODERN EGYPTIAN-STYLE CARTOUCHE PENDANT

Together with another small pendant, both stamped 14k. Provenance: Property from the Collection of Patti Cadby

Birch.

Estimate: \$ 200.00 - \$ 300.00

Lot #4: EASTER EGG CHARM