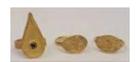

Estimate: \$ 100.00 - \$ 200.00

Lot #5: CARTIER QUEEN OF HEARTS CHARM

Stamped 14k; approx. 1 in. Estimate: \$ 150.00 - \$ 250.00

Lot #6: PAIR OF BANGLE BRACELETS

With inscription.

Estimate: \$ 800.00 - \$ 1200.00