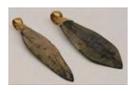

### Lot #69: TWO BRONZE LEAF-SHAPED SPEARHEADS MOUNTED AS PENDANTS

2 1/2 in. 2 1/4 in. Provenance: Property from the

Collection of Patti Cadby Birch. Estimate: \$ 200.00 - \$ 300.00