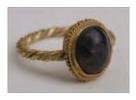

### Lot #23: SASSANIAN GOLD RING SET WITH ENGRAVED STONE

Approx. size 6. Provenance: Property from the

Collection of Patti Cadby Birch. Estimate: \$ 200.00 - \$ 300.00